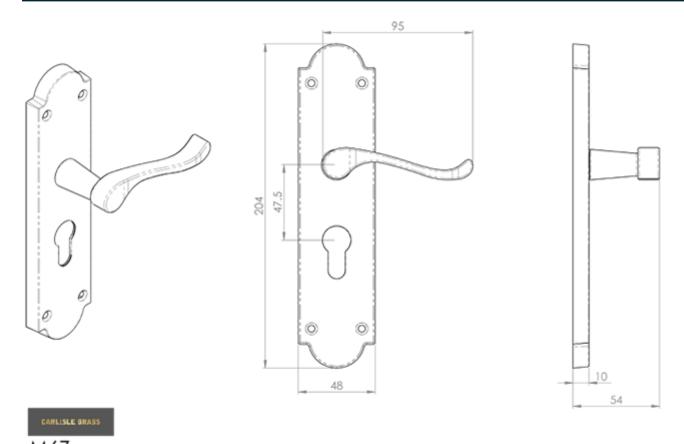

M67 This drawing is the property of Carlisle Brass Limited, all design rights reserved

## **Additional Information**

| Short Description | Scroll Lever on Shaped Euro Lock Backplate |
|-------------------|--------------------------------------------|
| SKU               | M68Y                                       |
| Brands            | Carlisle Brass                             |
| Finishes          | Polished Brass                             |
| Options           | Euro Profile                               |
| Sizes             | 203mm x 48mm Backplate, 47.5mm Centres     |
| Technical         | 4                                          |
| Line Drawings     | M68Y.PDF                                   |
| Unit of Sale      | Pair                                       |