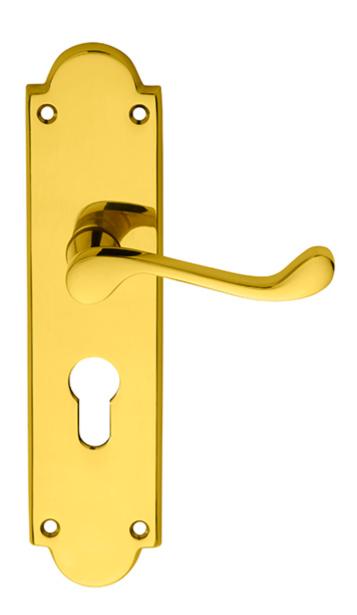

## Victorian Scroll Lever on Shaped Euro Lock Backplate

**Product Images** 

## Description

Lever on lock backplate. Euro profile 47.5mm c/c. A conventional Victorian style upturned handle on a shaped backplate, elegant and stylish. The back plate has an shouldered shape that gives a classical appearance, while the lever features a scroll style that is very easy to grip. The simplicity of the handle makes it versatile and suitable for many environments. Comes with a 10 year mechanical guarantee and is Fire door rated. Suitable for domestic use.