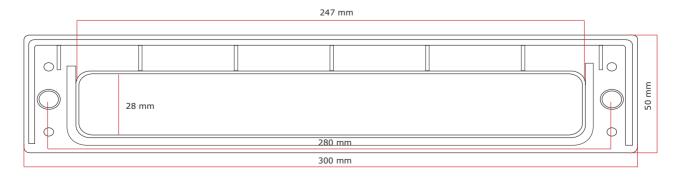

## Measurements

| Distance Between Screw Holes | 280mm        |  |
|------------------------------|--------------|--|
| Letterplate Length           | 300mm        |  |
| Letterplate Height           | 50mm         |  |
| Frame Material               | Plastic      |  |
| Cavity Hole Size             | 247mm x 28mm |  |