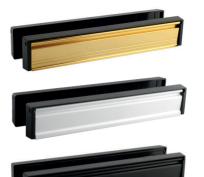

## Uap 12 Inch Slimline Letterplate

| Finishes          | 40-80 Door Opening     | Plastic Frame Colour | Flap Material Construction | Coating Guarantee |
|-------------------|------------------------|----------------------|----------------------------|-------------------|
| Gold Anodised     | SLB1248G               | Black                | Aluminium                  | 5 Years Inland    |
| Silver Anodised   | SLB1248SA              | Black                | Aluminium                  | 5 Years Inland    |
| Black Powder Coat | SLB1248B               | Black                | Aluminium                  | 5 Years Inland    |
| White Powder Coat | SLB1248W               | Black                | Aluminium                  | 5 Years Inland    |
| PVD Gold          | SLB1248PVDG -NANOCOAST | Black                | Stainless Steel            | LIFETIME          |
| Mirror Polished   | SLB1248MPSS -NANOCOAST | Black                | Stainless Steel            | LIFETIME          |