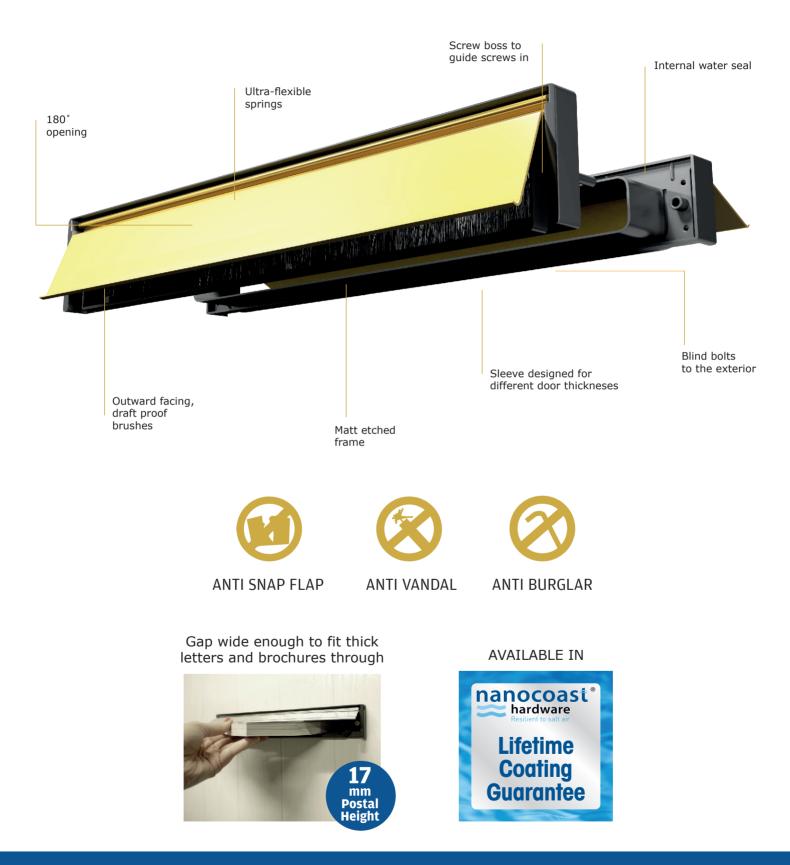

## Features Include:

Outward facing brushes create the Anti-Vandal feature as it prevents vandals from placing unwanted items into the cavity

Outwards facing brushes also means better draught proofing and makes it easier to post letters through

180 degree opening flap means the flap will not snap off when opened too far

Matt finished plastic frame conceals any scratches that may be caused by screwdrivers during installation

Blind bolts to the exterior of the letterplate prevents the outer frame being unscrewed from the door externally

An internal water seal prevents water getting into the door or panel, and stops letters getting wet

Ultra-flexible springs can withstand the letterbox flap opening thousands of times without breaking

Revolutionary Patent pending self-aligning screw boss makes screwing the inner and outer frames together easy