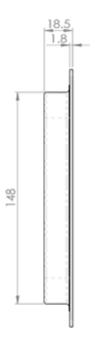

## **Technical Details**

This drawing is the property of Carlisle Brass Limited, all design rights reserved

### **Product Options**

| Finishes: | Bright Stainless Steel |
|-----------|------------------------|
|           | Satin Stainless Steel  |
| Sizes:    | 100mm x 50mm           |
|           | 180mm x 60mm x 17.5mm  |