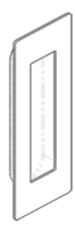

## Description

A rectangular low profile flush pull which is used mainly on sliding doors. The main cup is recessed back into the door to leave a flush appearance. For use on doors, wardrobes or cupboards. Part of the Steelworx Stainless Steel range. Comes with a 10 year mechanical guarantee and is Fire door rated. Suitable for domestic and commercial use.