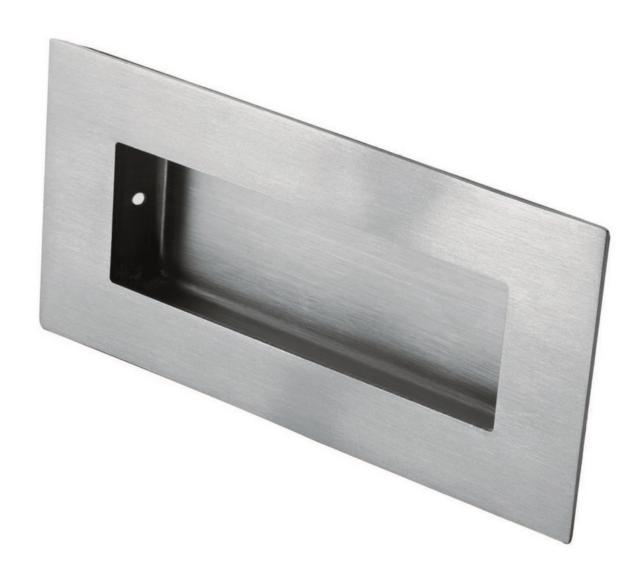

# Steelworx Rectangular Flush Pull

**Product Images** 

## Description

A rectangular low profile flush pull which is used mainly on sliding doors. The main cup is recessed back into the door to leave a flush appearance. For use on doors, wardrobes or cupboards. Part of the Steelworx Stainless Steel range. Comes with a 10 year mechanical guarantee and is Fire door rated. Suitable for domestic and commercial use.

### **Product Options**

| Finishes: | Bright Stainless Steel |
|-----------|------------------------|
|           | Satin Stainless Steel  |
| Sizes:    | 100mm x 50mm           |
|           | 180mm x 60mm x 17.5mm  |