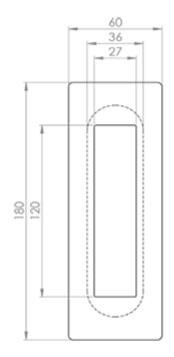

## **Technical Details**

This drawing is the property of Carlisle Brass Limited, all design rights reserved

### **Product Options**

| Finishes: | Bright Stainless Steel |
|-----------|------------------------|
|           | Satin Stainless Steel  |
| Sizes:    | 100mm x 50mm           |
|           | 180mm x 60mm x 17.5mm  |