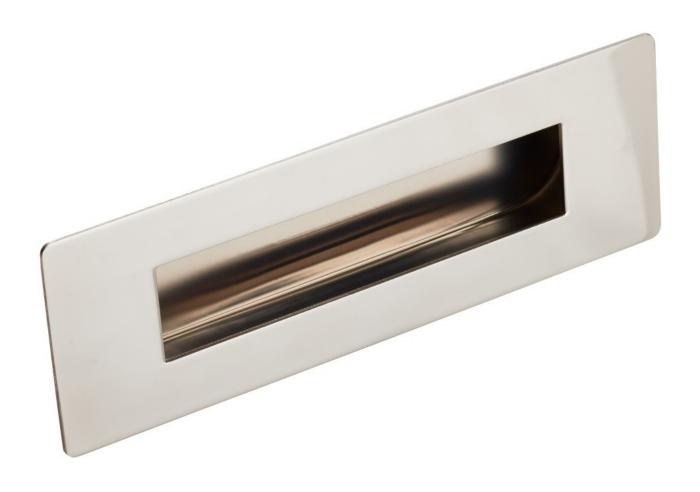

# Steelworx Rectangular Flush Pull

**Product Images** 

## Description

A rectangular low profile flush pull which is used mainly on sliding doors. The main cup is recessed back into the door to leave a flush appearance. For use on doors, wardrobes or cupboards. Part of the Steelworx Stainless Steel range. Comes with a 10 year mechanical guarantee and is Fire door rated. Suitable for domestic and commercial use.

### **Product Options**

| Finishes: | Bright Stainless Steel |
|-----------|------------------------|
|           | Satin Stainless Steel  |
| Sizes:    | 100mm x 50mm           |
|           | 180mm x 60mm x 17.5mm  |