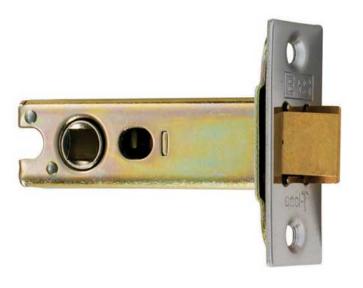

Address: Carlisle Brass Ltd Parkhouse Road Carlisle CA3 0JU Contact Us: 01228 511030 www.carlislebrass.com



# **Easi-T Heavy Sprung Tubular Latch**

**Product Images** 





### Description

#### **Technical Details**





This drawing is the property of Carlisle Brass Limited, all design rights reserved



#### Specification



#### **Additional Information**

| Short Description | Heavy Sprung Tubular Latch                      |
|-------------------|-------------------------------------------------|
| SKU               | TLS5025                                         |
| Certifire         | CF611                                           |
| Standard          | EN12209                                         |
| CE Marked         | Yes                                             |
| Brands            | Eurospec                                        |
| Technical         | 4,20,26,21,22                                   |
| Line Drawings     | TLS5025.