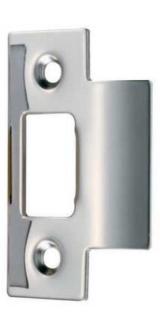

Address: Carlisle Brass Ltd Parkhouse Road Carlisle CA3 0JU Contact Us: 01228 511030 www.carlislebrass.com



# **Easi-T Heavy Sprung Tubular Latch**

**Product Images** 





### Description

#### **Technical Details**





This drawing is the property of Carlisle Brass Limited, all design rights reserved



#### Specification



#### **Additional Information**

| Short Description | Heavy Sprung Tubular Latch                      |
|-------------------|-------------------------------------------------|
| SKU               | TLS5025                                         |
| Certifire         | CF611                                           |
| Standard          | EN12209                                         |
| CE Marked         | Yes                                             |
| Brands            | Eurospec                                        |
| Technical         | 4,20,26,21,22                                   |
| Line Drawings     | TLS5025.jp