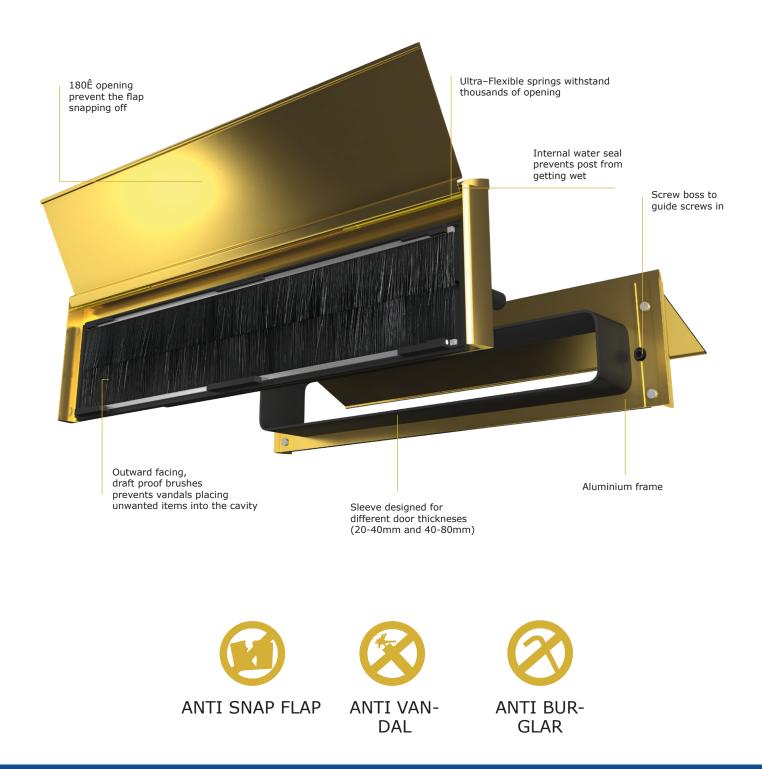

## 12" ALL ALUMINIUM LETTERPLATE

For 20-40mm and 40-80mm Door Profiles

On the UAP all aluminium 12 inch letterplate there are many features that are not found on standard letterboxes. This includes the trademarked Anti-Vandal facility. Each year house fires are started by vandals putting fireworks through letterboxes. Each UAP Anti-Vandal letterplate has the brushes tward facing a feature no other letterplate in the industry has).

## Features Include:

Available in standard and heavy duty versions

Designed for 40-80mm thick composite and wooden doors

Outward facing brushes create the Anti-Vandal feature as it prevents vandals from placing unwanted items into the cavity

Outwards facing brushes also means better draught proofing and makes it easier to post letters through

180 degree opening flap means the flap will not snap off when opened too far

Blind bolts to the exterior of the letterplate prevents the outer frame being unscrewed from the door externally

An internal water seal prevents water getting into the door or panel, and stops letters getting wet

Ultra-flexible springs can withstand the letterbox flap opening thousands of times without breaking

Conforms to many standards and testing requirements including BS EN 1303:2005