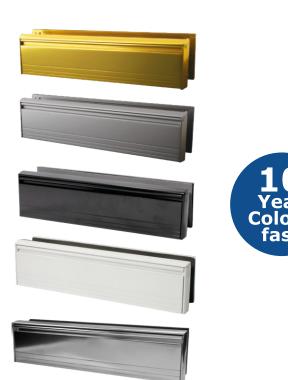

| Finishes          | 40-80 Door Opening | Flap Material<br>Construction | Coating Guarantee    |
|-------------------|--------------------|-------------------------------|----------------------|
| Gold Anodised     | FMG1248G           | Aluminium                     | 10 Years Colour Fast |
| Silver Anodised   | FMS1248S           | Aluminium                     | 10 Years Colour Fast |
| Black Powder Coat | FMB1248BALU        | Aluminium                     | 10 Years Colour Fast |
| White Powder Coat | FMW1248WALU        | Aluminium                     | 10 Years Colour Fast |
| Polished Silver   | FMPS1248PS         | Aluminium                     | 10 Years Colour Fast |