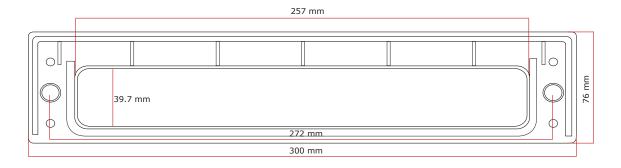

## Measurements

| Distance Between Screw Holes | 272mm           |  |
|------------------------------|-----------------|--|
| Letterplate Length           | 300mm           |  |
| Letterplate Height           | 76mm            |  |
| Frame Material               | Aluminium       |  |
| Cavity Hole Size             | 257mm x 39.75mm |  |