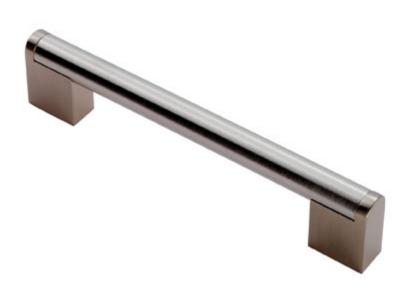

## **Product Images**

#### Description

A substantial round bar sitting on square end plinths which have rounded tops to blend with the contours of the handle. The design benefits from the contrast in the split finish, nicely offsetting the components. Available in different sizes.