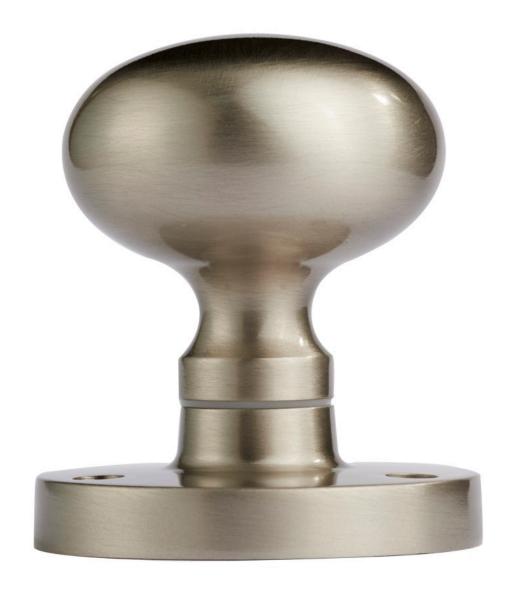

# **Mushroom Mortice Knob**

**Product Images** 

## Description

classical design that compliments both modern and traditional environments. Comes with a 10 year mechanical guarantee. Available in a variety of finishes and an Unsprumg version if required.