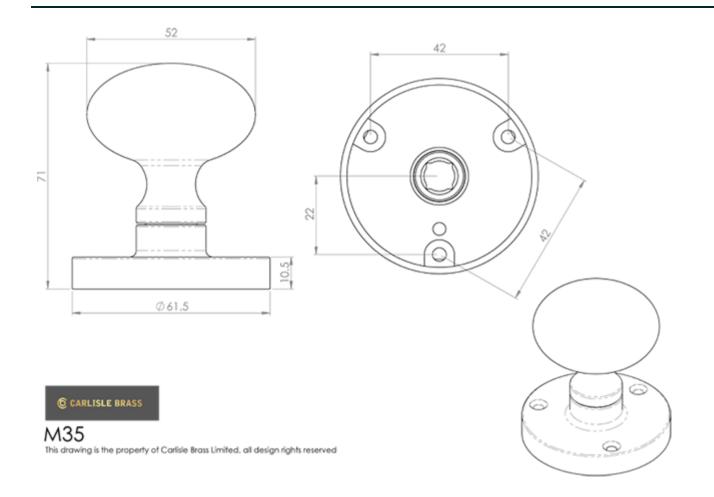

### **Additional Information**

| Short Description | Mushroom Mortice Knob |
|-------------------|-----------------------|
| SKU               | M35 Range             |
| Brands            | Manital               |
| Features          | Unsprung              |
| Technical         | 4,49                  |
| Line Drawings     | M35.pdf               |

## **Product Options**

| Finishes: | Polished Chrome                |
|-----------|--------------------------------|
|           | Satin Nickel                   |
|           | Dark Bronze                    |
|           | Satin Chrome                   |
|           | Polished Brass                 |
| Options:  | Half Spung                     |
| Sizes:    | 61mm Dia. Rose, 52mm Dia. Knob |