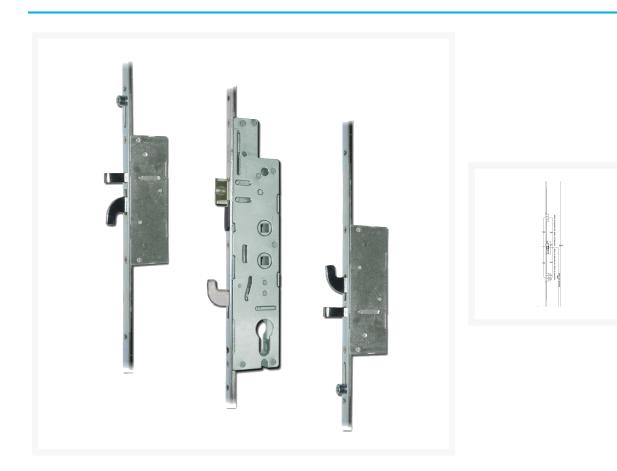

## FULLEX XL Lever Operated Latch & Hookbolt Twin Spindle - 2 Hook, 2 Anti-Lift & 2 Roller

## **Description**

The XL was designed from the outset to offer maximum security and reliability. Sharing many features from the highly successful SL16 Crimebeater lock, XL adds a centre hook, two steel anti-lift bolts and two roller cams for compression and smooth operation.

Every XL PVC lock is extendable top and bottom for maximum flexibility and combined with Fullex high security shootbolts, the XL French door system is fully capable of meeting PAS24 requirements. The XL Composite lock has 3 hooks, 2 anti-lift bolts and latch as standard. XL is available in a range of lock centres and can be used with either one piece or individual keep

## **Features**

- Roller cams for compression and smooth operation
- Extendable top and bottom for maximum flexibility
- Can be used with either one piece or individual keep sets
- A Lift lever to engage locking mechanisms and then one full turn of the cylinder to lock. One full turn of the key then push down on the lever to unlock
- Secured by Design
- Three opposing steel hooks and two steel anti lift bolts
- latch hold back snib on lock faceplate