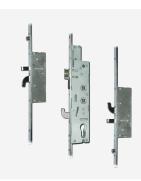

## FULLEX XL Lever Operated Latch & Hookbolt Twin Spindle - 2 Hook, 2 Anti-Lift & 2 Roller

## **Description**

The XL was designed from the outset to offer maximum security and reliability. Sharing many features from the highly successful SL16 Crimebeater lock, XL adds a centre hook, two steel anti-lift bolts and two roller cams for compression and smooth operation.

## **Features**

- Roller cams for compression and smooth operation
- Extendable top and bottom for maximum flexibility
- Can be used with either one piece or individual keep sets
- A Lift lever to engage locking mechanisms and then one full turn of the cylinder to lock. One full turn of the key then push down on the lever to unlock
- Secured by Design
- Three opposing steel hooks and two steel anti lift bolts
- latch hold back snib on lock faceplate