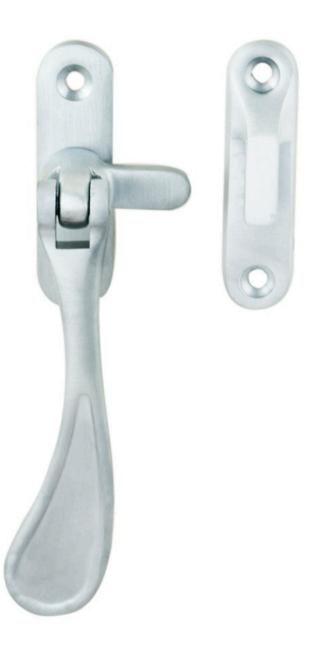

#### Description

A plain spoon ended pivot-reversing non-locking casement fastener, one of the most commonly used fasteners for traditional timber windows. It operates with either a mortice or hook plate and is reversible. Not suitable for use on weather stripped windows. Comes with a 10 year mechanical guarantee. Available in a variety of finishes.

## **Product Options**

| Finishes: | Polished Brass       |
|-----------|----------------------|
|           | Polished Chrome      |
|           |                      |
|           | Satin Chrome         |
|           | Satin Nickel         |
| Sizes:    | 124mm Overall Length |
|           | Blister Pack         |