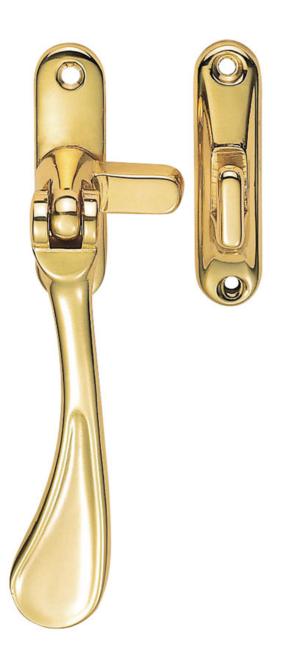

#### Description

A plain spoon ended pivot-reversing non-locking casement fastener, one of the most commonly used fasteners for traditional timber windows. It operates with either a mortice or hook plate and is reversible. Not suitable for use on weather stripped windows. Comes with a 10 year mechanical guarantee. Available in a variety of finishes.

## **Product Options**

| Finishes: | Polished Brass       |
|-----------|----------------------|
|           | Polished Chrome      |
|           |                      |
|           | Satin Chrome         |
|           | Satin Nickel         |
| Sizes:    | 124mm Overall Length |
|           | Blister Pack         |