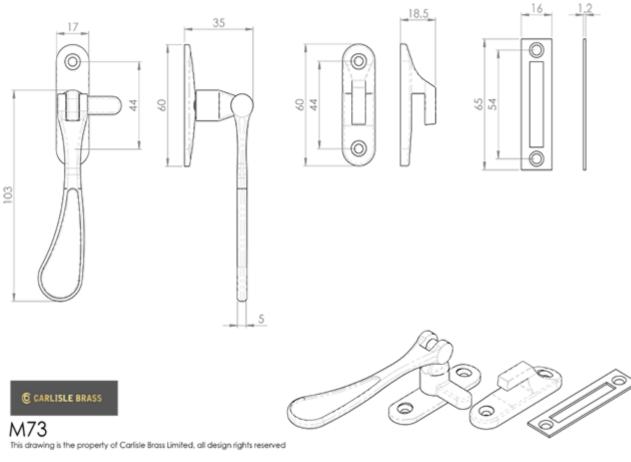

## **Additional Information**

| Short Description | Casement Fastener Reversible              |
|-------------------|-------------------------------------------|
| SKU               | M73 Range                                 |
| Brands            | Carlisle Brass                            |
| Features          | Not Suitable for Weather Stripped Windows |
| Technical         | 4,49                                      |
| Line Drawings     | M73.PDF                                   |