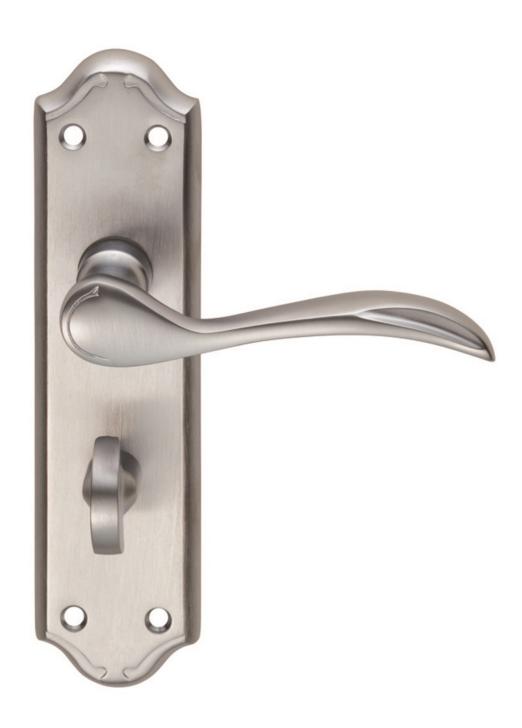

# **Madrid Lever on WC Backplate**

**Product Images** 

#### **Additional Information**

| Short Description | Madrid Lever on WC Bathroom Backplate |
|-------------------|---------------------------------------|
| SKU               | DL192SC                               |
| Brands            | Carlisle Brass                        |
| Finishes          | Satin Chrome                          |
| Options           | Bathroom                              |
| Sizes             | 180mm x 45mm Backplate                |
| Technical         | 4,25,49                               |
| Line Drawings     | DL192.PDF                             |
| Unit of Sale      | Pair                                  |