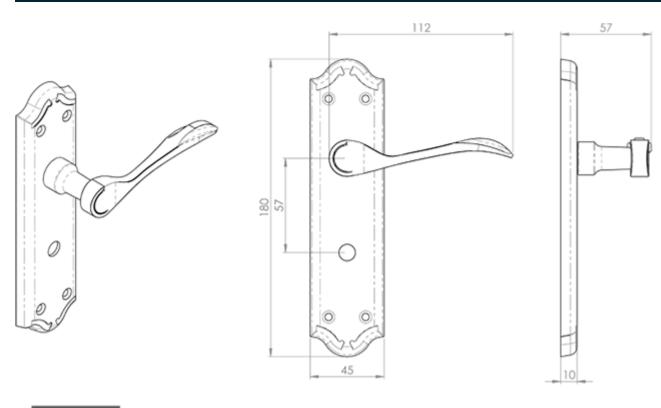

### **Technical Details**

DI 192

This drawing is the property of Carlisle Brass Limited, all design rights reserved

#### **Additional Information**

| Short Description | Madrid Lever on WC Bathroom Backplate |
|-------------------|---------------------------------------|
| SKU               | DL192SC                               |
| Brands            | Carlisle Brass                        |
| Finishes          | Satin Chrome                          |
| Options           | Bathroom                              |
| Sizes             | 180mm x 45mm Backplate                |
| Technical         | 4,25,49                               |
| Line Drawings     | DL192.PDF                             |
| Unit of Sale      | Pair                                  |