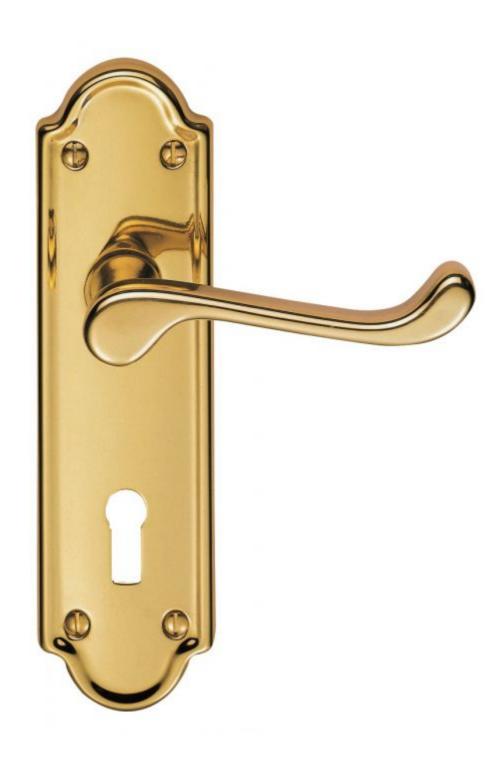

# **Ashtead Lever On Lock Backplate**

**Product Images** 

#### Description

Lever on lock backplate. A Victorian style upturned handle on a shaped backplate. The back plate has an raised edging feature elevating this above the ordinary to a deluxe standard, elegant and versatile. Comes with a 10 year mechanical guarantee and is Fire door rated.