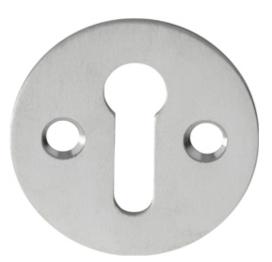

Address: Carlisle Brass Ltd Parkhouse Road Carlisle CA3 0JU Contact Us: 01228 511030 www.carlislebrass.com



# **Victorian Open & Closed Escutcheon**

**Product Images** 





## Description







## M41

This drawing is the property of Carlisle Brass Limited, all design rights reserved



## Specification



## **Additional Information**

| SKU           | M4142 Range     |
|---------------|-----------------|
| Brands        | Carlisle Brass  |
| Technical     | 4               |
| Line Drawings | M41.PDF,M42.PDF |

#### **Product Options**

| Finishes: | Satin Chrome    |
|-----------|-----------------|
|           | Polished Brass  |
|           | Polished Chrome |