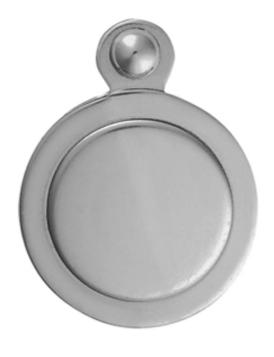

Address: Carlisle Brass Ltd Parkhouse Road Carlisle CA3 0JU Contact Us: 01228 511030 www.carlislebrass.com



# **Victorian Open & Closed Escutcheon**

**Product Images** 





## Description







## M41

This drawing is the property of Carlisle Brass Limited, all design rights reserved



## Specification



## **Additional Information**

| SKU           | M4142 Range     |
|---------------|-----------------|
| Brands        | Carlisle Brass  |
| Technical     | 4               |
| Line Drawings | M41.PDF,M42.PDF |

#### **Product Options**

| Finishes: | Satin Chrome    |
|-----------|-----------------|
|           | Polished Brass  |
|           | Polished Chrome |