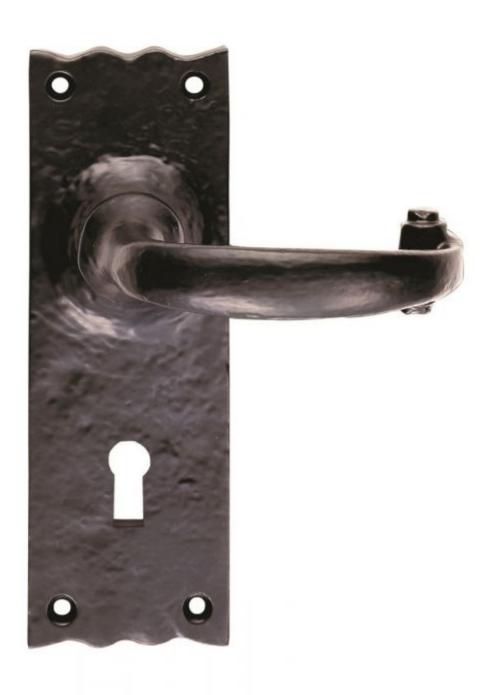

# Description

Black Antique lever on lock backplate. Standard profile 57mm c/c. An elegant and traditionally designed inward curved handle, ending with a wrapped flange flourish. The decorative backplate with undulating edging top and bottom give a softer traditional appearance to the door handle. Comes with a 10 year mechanical guarantee. Suitable for domestic use. Ludlow Black Antique is a traditional range of furniture with a powder coated Black finish.