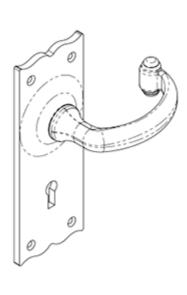

# Description

Black Antique lever on lock backplate. Standard profile 57mm c/c. An elegant and traditionally designed inward curved handle, ending with a wrapped flange flourish. The decorative backplate with undulating edging top and bottom give a softer traditional appearance to the door handle. Comes with a 10 year mechanical guarantee. Suitable for domestic use. Ludlow Black Antique is a traditional range of furniture with a powder coated Black finish.