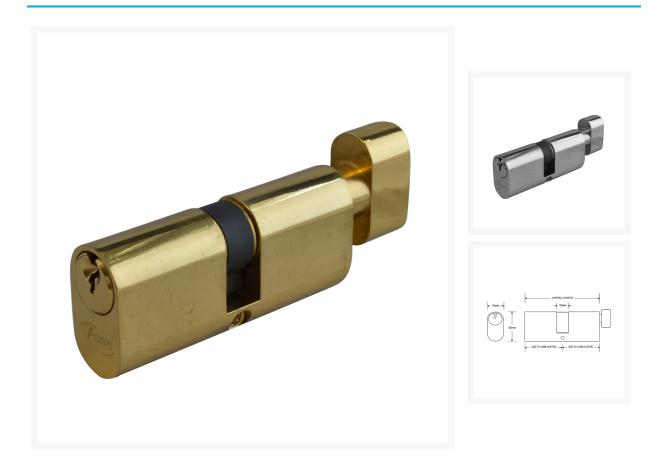

# ASEC 6-Pin Oval Key & Turn Cylinder

### **Description**

The Asec 6 pin oval key & turn cylinder is a good entry level cylinder, it is supplied complete with 3 keys and a retaining screw and is available in a choice of sizes and finishes.

## Features

- Cylinder Retaining Screw Included
- Supplied with 3 Keys
- This cylinder can be keyed alike or master keyed through our workshop

#### AS1427

70mm 35/T35 (30/10/T30) KD PB