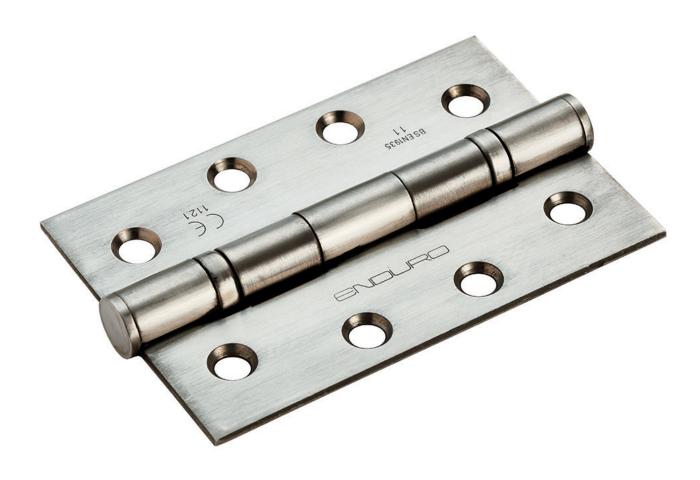

## **Grade 11 Ball Bearing Hinge**

**Product Images** 

## Description

washered hinges. Suitable for standard internal residential doors a pair of hinges is adequate; however fitting 3 hinges per door has its advantages. It will look aesthetically pleasing and from a practical viewpoint it helps spread the load evenly and will help to overcome twisting or warping. This can sometimes happen to doors over a period of time where heat and moisture are a factor. CE Marked. Comes with a 10 year mechanical guarantee and is Fire door rated. Suitable for domestic use.

## **Additional Information**

| Short Description | Ball Bearing Hinge    |
|-------------------|-----------------------|
| SKU               | HIN14252/11SSS        |
| Brands            | Eurospec              |
| Finishes          | Satin Stainless Steel |
| Sizes             | 102mm x 67mm x 2.2mm  |
| Technical         | 4,21,25               |
| Unit of Sale      | Pair                  |