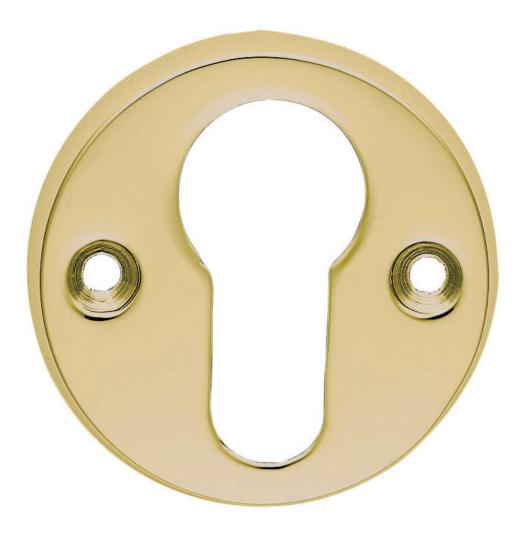

### Description

Open plain, face fix Euro lock profile escutcheon on a robust 8mm deep base. Available in different finishes.

Click here for care instructions

#### **Additional Information**

| Short Description | Euro Profile Escutcheon |
|-------------------|-------------------------|
| SKU               | AA145                   |
| Brands            | Carlisle Brass          |
| Finishes          | Polished Brass          |
| Options           | Euro Profile            |
| Sizes             | 45mm Dia. 8mm Depth.    |
| Technical         | 4                       |
| Line Drawings     | AA145.PDF               |
| Unit of Sale      | Each                    |