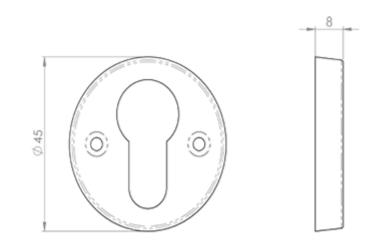

### Description

Open plain, face fix Euro lock profile escutcheon on a robust 8mm deep base. Available in different finishes.

Click here for care instructions

#### **Additional Information**

| Short Description | Euro Profile Escutcheon |
|-------------------|-------------------------|
| SKU               | AA145                   |
| Brands            | Carlisle Brass          |
| Finishes          | Polished Brass          |
| Options           | Euro Profile            |
| Sizes             | 45mm Dia. 8mm Depth.    |
| Technical         | 4                       |
| Line Drawings     | AA145.PDF               |
| Unit of Sale      | Each                    |