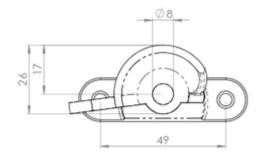

Address: Carlisle Brass Ltd Parkhouse Road Carlisle CA3 0JU Contact Us: 01228 511030 www.carlislebrass.com



# Fitch Pattern Sash Fastener

**Product Images** 







### Description

A traditional style of sash window fastener. The operation of the fastener is a simple rotating action for easy opening and closing. The swivelling cam has a rising gradient lip ensuring a firm engagement the harder it is pushed. Locking version available. Comes with a 10 year mechanical guarantee.

# Technical Details













## Specification



#### **Additional Information**

| Short Description | Fitch Pattern Sash Fastener |
|-------------------|-----------------------------|
| SKU               | AA40 Range                  |
| Brands            | Carlisle Brass              |
| Technical         | 4,49                        |
| Line Drawings     | AA40.PDF,AA40LCK.PDF        |

#### **Product Options**

| Finishes: | Polished Chrome |
|-----------|-----------------|
|           | Satin Chrome    |
|           | Polished Brass  |
| Options:  | Locking         |
|           | Non-Locking     |
|           | Blister Pack    |