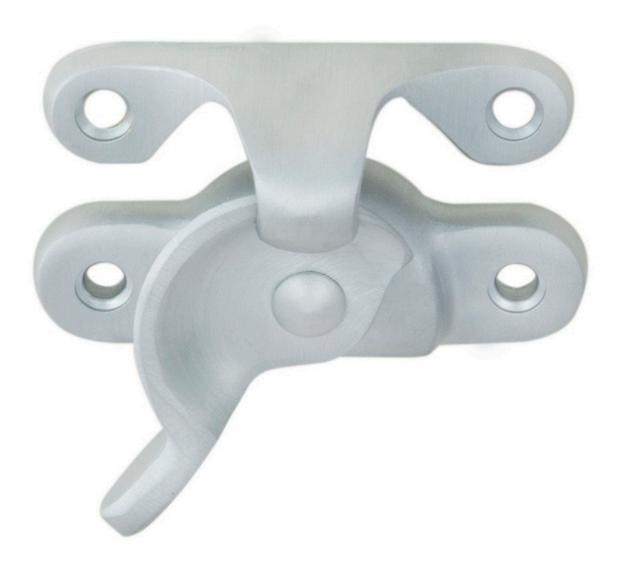

### Description

A traditional style of sash window fastener. The operation of the fastener is a simple rotating action for easy opening and closing. The swivelling cam has a rising gradient lip ensuring a firm engagement the harder it is pushed. Locking version available. Comes with a 10 year mechanical guarantee.

#### **Product Options**

| Finishes: | Polished Chrome |
|-----------|-----------------|
|           | Satin Chrome    |
|           | Polished Brass  |
| Options:  | Locking         |
|           | Non-Locking     |
|           | Blister Pack    |