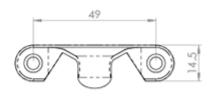

### Description

A traditional style of sash window fastener. The operation of the fastener is a simple rotating action for easy opening and closing. The swivelling cam has a rising gradient lip ensuring a firm engagement the harder it is pushed. Locking version available. Comes with a 10 year mechanical guarantee.

#### **Additional Information**

| Short Description | Fitch Pattern Sash Fastener |
|-------------------|-----------------------------|
| SKU               | AA40 Range                  |
| Brands            | Carlisle Brass              |
| Technical         | 4,49                        |
| Line Drawings     | AA40.PDF,AA40LCK.PDF        |