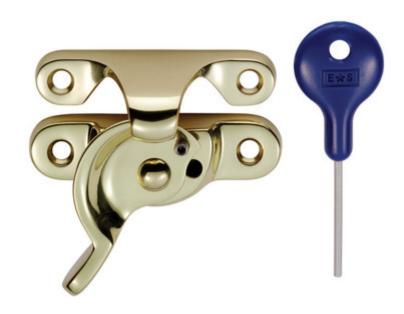

### Description

A traditional style of sash window fastener. The operation of the fastener is a simple rotating action for easy opening and closing. The swivelling cam has a rising gradient lip ensuring a firm engagement the harder it is pushed. Locking version available. Comes with a 10 year mechanical guarantee.

#### **Product Options**

| Finishes: | Polished Chrome |
|-----------|-----------------|
|           | Satin Chrome    |
|           | Polished Brass  |
| Options:  | Locking         |
|           | Non-Locking     |
|           | Blister Pack    |