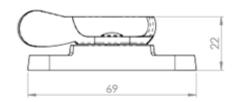

### Description

A traditional style of sash window fastener. The operation of the fastener is a simple rotating action for easy opening and closing. The swivelling cam has a rising gradient lip ensuring a firm engagement the harder it is pushed. Locking version available. Comes with a 10 year mechanical guarantee.

#### **Additional Information**

| Short Description | Fitch Pattern Sash Fastener |
|-------------------|-----------------------------|
| SKU               | AA40 Range                  |
| Brands            | Carlisle Brass              |
| Technical         | 4,49                        |
| Line Drawings     | AA40.PDF,AA40LCK.PDF        |