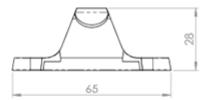

### Description

A traditional style of sash window fastener. The operation of the fastener is a simple rotating action for easy opening and closing. The swivelling cam has a rising gradient lip ensuring a firm engagement the harder it is pushed. Locking version available. Comes with a 10 year mechanical guarantee.

#### **Additional Information**

| Short Description | Fitch Pattern Sash Fastener |
|-------------------|-----------------------------|
| SKU               | AA40 Range                  |
| Brands            | Carlisle Brass              |
| Technical         | 4,49                        |
| Line Drawings     | AA40.PDF,AA40LCK.PDF        |