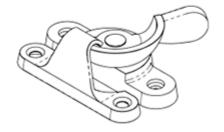

# Fitch Pattern Sash Fastener

**Product Images** 

### Description

A traditional style of sash window fastener. The operation of the fastener is a simple rotating action for easy opening and closing. The swivelling cam has a rising gradient lip ensuring a firm engagement the harder it is pushed. Locking version available. Comes with a 10 year mechanical guarantee.