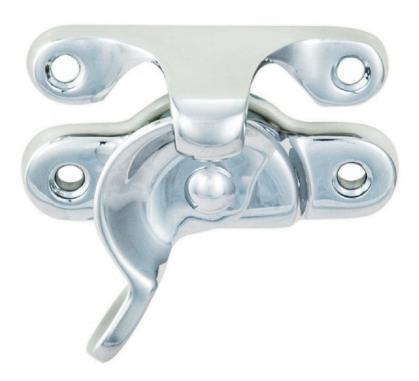

### Description

A traditional style of sash window fastener. The operation of the fastener is a simple rotating action for easy opening and closing. The swivelling cam has a rising gradient lip ensuring a firm engagement the harder it is pushed. Locking version available. Comes with a 10 year mechanical guarantee.

#### **Product Options**

| Finishes: | Polished Chrome |
|-----------|-----------------|
|           | Satin Chrome    |
|           | Polished Brass  |
| Options:  | Locking         |
|           | Non-Locking     |
|           | Blister Pack    |