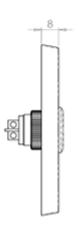

# **Technical Details**

AA31
This drawing is the property of Carlisle Brass Limited, all design rights reserved

#### **Product Options**

| Finishes: | Polished Chrome |
|-----------|-----------------|
|           | Satin Chrome    |
|           | Polished Brass  |
| Sizes:    | 79mm x 30mm     |