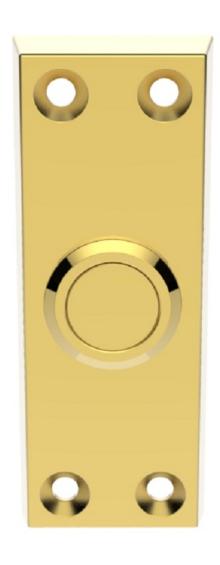

### Description

The classical door bell push will compliment most front doors. Its unobtrusive low profile button push sits on a rectangular plate which has four fixing points providing a secure and solid fitting. Comes with a 10 year mechanical guarantee.

#### **Product Options**

| Finishes: | Polished Chrome |
|-----------|-----------------|
|           | Satin Chrome    |
|           | Polished Brass  |
| Sizes:    | 79mm x 30mm     |