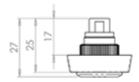

# **Technical Details**

AA31
This drawing is the property of Carlisle Brass Limited, all design rights reserved

#### **Product Options**

| Finishes: | Polished Chrome |
|-----------|-----------------|
|           | Satin Chrome    |
|           | Polished Brass  |
| Sizes:    | 79mm x 30mm     |