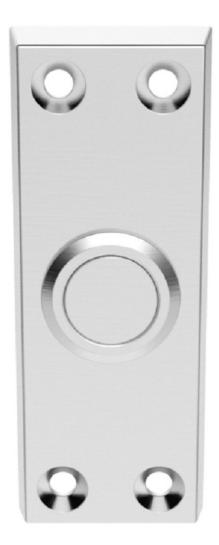

### Description

The classical door bell push will compliment most front doors. Its unobtrusive low profile button push sits on a rectangular plate which has four fixing points providing a secure and solid fitting. Comes with a 10 year mechanical guarantee.

#### **Product Options**

| Finishes: | Polished Chrome |
|-----------|-----------------|
|           | Satin Chrome    |
|           | Polished Brass  |
| Sizes:    | 79mm x 30mm     |