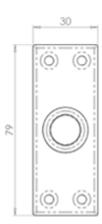

# **Technical Details**

AA31
This drawing is the property of Carlisle Brass Limited, all design rights reserved

#### **Product Options**

| Finishes: | Polished Chrome |
|-----------|-----------------|
|           | Satin Chrome    |
|           | Polished Brass  |
| Sizes:    | 79mm x 30mm     |