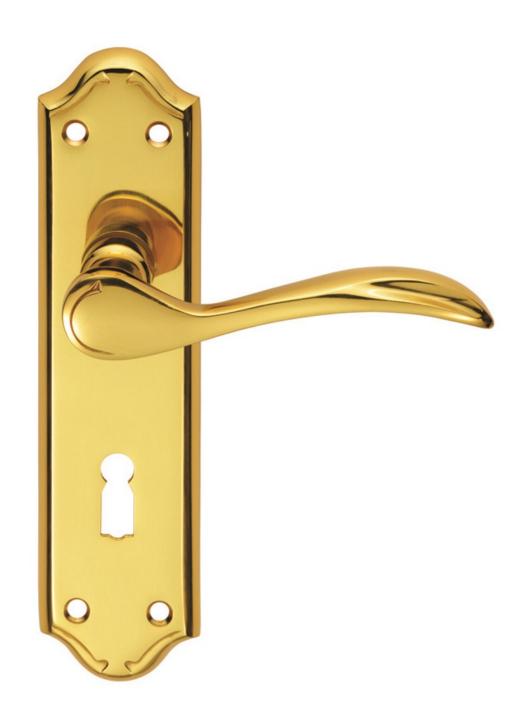

# **Madrid Lever on Lock Backplate**

**Product Images** 

# Description

### **Additional Information**

| Short Description | Madrid Lever on Lock Backplate |
|-------------------|--------------------------------|
| SKU               | DL190                          |
| Brands            | Carlisle Brass                 |
| Finishes          | Polished Brass                 |
| Options           | Boxed                          |
| Sizes             | 180mm x 45mm Backplate         |
| Technical         | 4,25,49                        |
| Line Drawings     | DL190.PDF                      |
| Unit of Sale      | Pair                           |