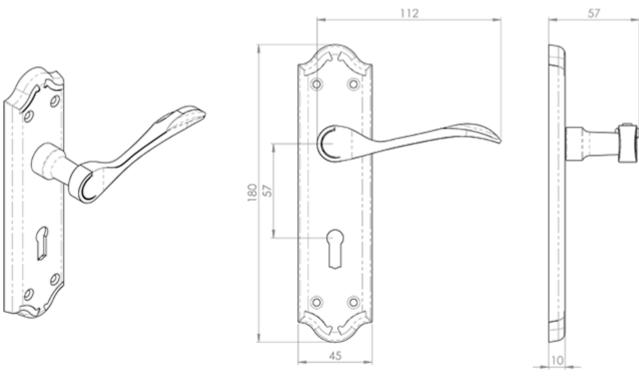

### **Technical Details**

DL190

This drawing is the property of Carlisle Brass Limited, all design rights reserved

### **Additional Information**

| Short Description | Madrid Lever on Lock Backplate |
|-------------------|--------------------------------|
| SKU               | DL190                          |
| Brands            | Carlisle Brass                 |
| Finishes          | Polished Brass                 |
| Options           | Boxed                          |
| Sizes             | 180mm x 45mm Backplate         |
| Technical         | 4,25,49                        |
| Line Drawings     | DL190.PDF                      |
| Unit of Sale      | Pair                           |