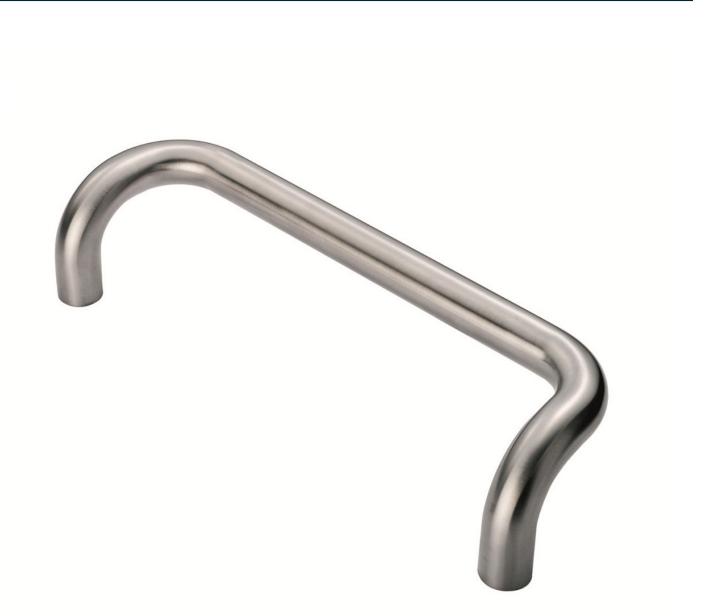

# **Steelworx Cranked Pull Handles**

**Product Images** 

Description

A versatile range of cranked pull handles in various bar diameters and lengths. Part of the Steelwork range in Grade 316 Stainless Steel. Simple

contemporary design will suit busy commercial settings. Comes with a 25 year mechanical guarantee and is Fire door rated. Suitable for all domestic, commercial and industrial environments.

PFC1300SSS - Discontinued once stocks have gone