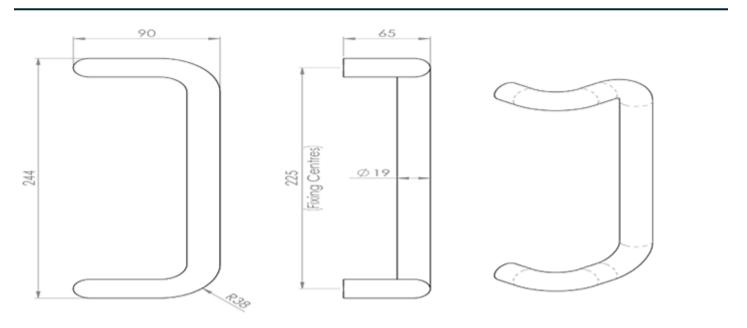

## **Product Options**

| Finishes: | Satin Stainless Steel    |
|-----------|--------------------------|
|           | Bright Stainless Steel   |
| Sizes:    | 19mm Dia., 225mm Centres |
|           | 30mm Dia., 450mm Centres |
|           | 25mm Dia., 300mm Centres |
|           | 19mm Dia., 600mm Centres |
|           | 19mm Dia., 300mm Centres |
|           | 22mm Dia., 300mm Centres |
|           | 30mm Dia., 600mm Centres |