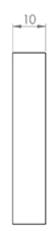

## **Technical Details**

## **Additional Information**

| Short Description | Euro Profile Escutcheon      |
|-------------------|------------------------------|
| SKU               | AA1CP                        |
| Brands            | Carlisle Brass               |
| Finishes          | Polished Chrome              |
| Options           | Euro Profile                 |
| Sizes             | 50mm Dia.                    |
| Features          | Concealed Fix, Screw on Rose |
| Technical         | 4                            |
| Line Drawings     | AA1.PDF                      |
| Unit of Sale      | Each                         |