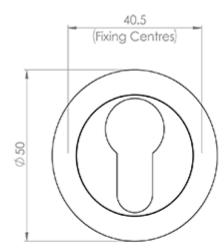

## **Technical Details**

## **Additional Information**

| Short Description | Euro Profile Escutcheon      |
|-------------------|------------------------------|
| SKU               | AA1CP                        |
| Brands            | Carlisle Brass               |
| Finishes          | Polished Chrome              |
| Options           | Euro Profile                 |
| Sizes             | 50mm Dia.                    |
| Features          | Concealed Fix, Screw on Rose |
| Technical         | 4                            |
| Line Drawings     | AA1.PDF                      |
| Unit of Sale      | Each                         |