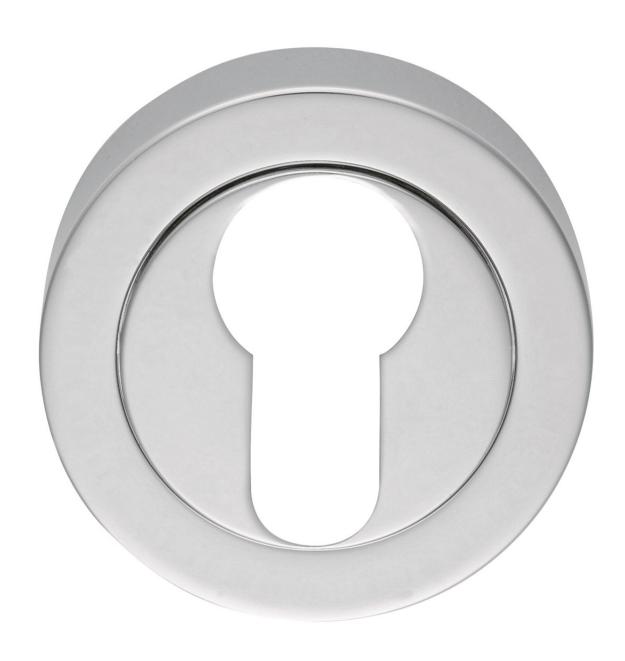

# **Euro Profile Escutcheon in Polished Chrome**

**Product Images** 

### Description

## **Additional Information**

| Short Description | Euro Profile Escutcheon      |
|-------------------|------------------------------|
| SKU               | AA1CP                        |
| Brands            | Carlisle Brass               |
| Finishes          | Polished Chrome              |
| Options           | Euro Profile                 |
| Sizes             | 50mm Dia.                    |
| Features          | Concealed Fix, Screw on Rose |
| Technical         | 4                            |
| Line Drawings     | AA1.PDF                      |
| Unit of Sale      | Each                         |