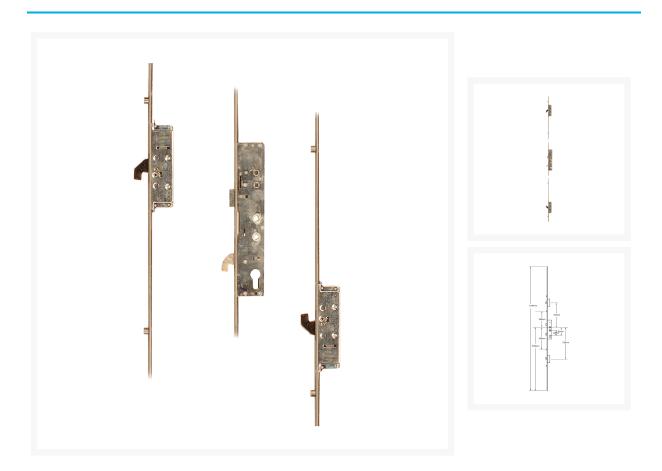

## SAFEWARE Lever Operated Latch & Hookbolt Twin Spindle - 2 Hook 4 Roller

## **Description**

The SAFEWARE Lever Operated Latch & Hookbolt is a full multipoint lock unit with 2 hooks and 4 rollers. It features a Euro profile centre case with a 16mm faceplate and twin spindle. The unit can be locked by using the lift lever to engage the locking mechanisms, after which a turn of the full cylinder locks it up. One full turn of the key followed by a push down on the lever unlocks the unit.

35mm Backset

92/62mm Centres

## **Features**

- Latch & hookbolt
- Euro profile lock case
- Twin spindle
- A Lift lever to engage locking mechanisms and then one full turn of the cylinder to lock. One full turn of the key then push down on the lever to unlock
- 16mm Faceplate