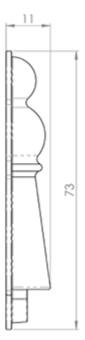

# **Technical Details**

DK4

This drawing is the property of Carlisle Brass Limited, all design rights reserved

### **Additional Information**

| Short Description | Large Covered Escutcheon |
|-------------------|--------------------------|
| SKU               | DK4                      |
| Brands            | Delamain                 |
| Finishes          | Polished Brass           |
| Sizes             | 70mm x 23mm              |
| Technical         | 4                        |
| Line Drawings     | DK4.PDF                  |
| Unit of Sale      | Each                     |