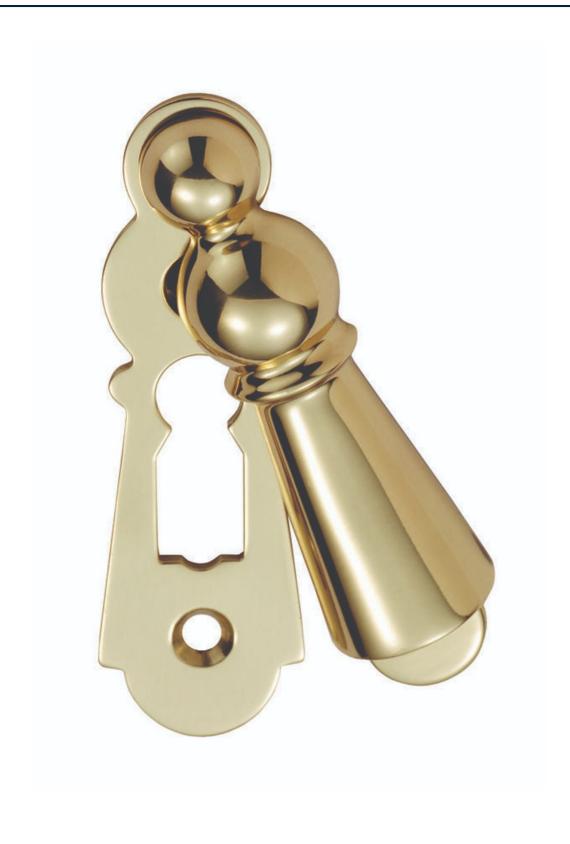

# **Delamain Large Covered Escutcheon**

**Product Images** 

### Description

A large and imposing covered escutcheon with an intricate heavy sliding cover which swings in front of the slimmer keyplate to expose a traditional keyhole profile. Ideal for front doors to suit standard lever mortice deadlocks.