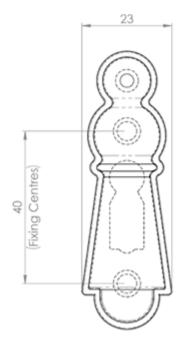

# **Technical Details**

DK4

This drawing is the property of Carlisle Brass Limited, all design rights reserved

### **Additional Information**

| Short Description | Large Covered Escutcheon |
|-------------------|--------------------------|
| SKU               | DK4                      |
| Brands            | Delamain                 |
| Finishes          | Polished Brass           |
| Sizes             | 70mm x 23mm              |
| Technical         | 4                        |
| Line Drawings     | DK4.PDF                  |
| Unit of Sale      | Each                     |