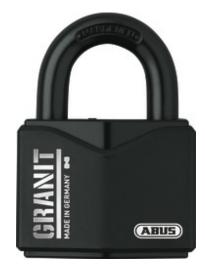

## **GRANIT™ Padlock 37/55 GRANIT™**

Page 1 of 1

## Technology

- ABUS-Plus disc cylinder: highest protection against manipulation
- Body and shackle made from hardened alloy steel
- Black Granit coating for even more corrosion resistance
- SZP: comes with security card to protect against unauthorized key duplicates
- RK: cylinder can be re-keyed to match an existing ABUS-Plus key
- 2 keys, 1 with LED light