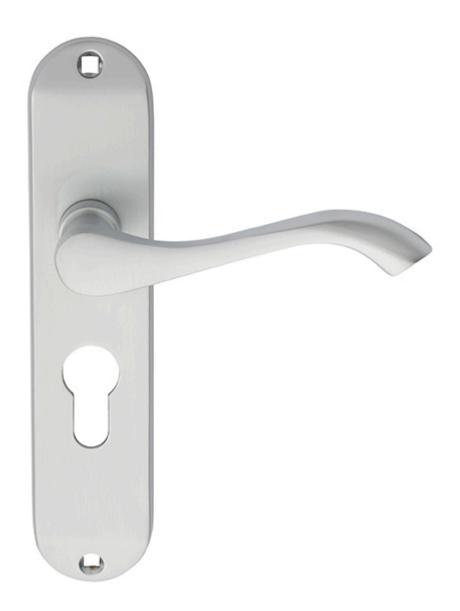

### Description

Lever on lock backplate. Euro profile 47.5mm c/c. A solid curved sweeping lever on an elegant rounded backplate with a chamfered section at the top and bottom. The smooth and solid feel oozes quality making this a deluxe handle of choice. The other feature is the single hole top and bottom, which accepts the back-to-back bolt through fixings giving a discreet and neat finish. Comes with a 10 year mechanical guarantee and is Fire door rated.

#### **Additional Information**

| Short Description | Andros Lever on Euro Lock Backplate    |
|-------------------|----------------------------------------|
| SKU               | DL180YSC                               |
| Brands            | Carlisle Brass                         |
| Finishes          | Satin Chrome                           |
| Options           | Euro Profile                           |
| Sizes             | 180mm x 40mm Backplate, 47.5mm Centres |
| Technical         | 4,25                                   |
| Line Drawings     | DL180Y.PDF                             |
| Unit of Sale      | Pair                                   |