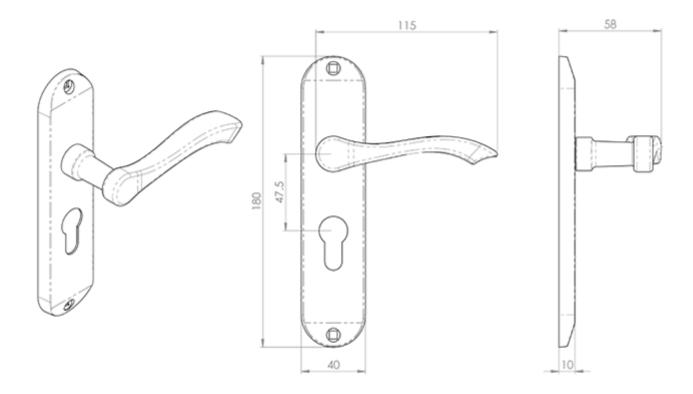

### Description

Lever on lock backplate. Euro profile 47.5mm c/c. A solid curved sweeping lever on an elegant rounded backplate with a chamfered section at the top and bottom. The smooth and solid feel oozes quality making this a deluxe handle of choice. The other feature is the single hole top and bottom, which accepts the back-to-back bolt through fixings giving a discreet and neat finish. Comes with a 10 year mechanical guarantee and is Fire door rated.

#### **Additional Information**

| Short Description | Andros Lever on Euro Lock Backplate    |
|-------------------|----------------------------------------|
| SKU               | DL180YSC                               |
| Brands            | Carlisle Brass                         |
| Finishes          | Satin Chrome                           |
| Options           | Euro Profile                           |
| Sizes             | 180mm x 40mm Backplate, 47.5mm Centres |
| Technical         | 4,25                                   |
| Line Drawings     | DL180Y.PDF                             |
| Unit of Sale      | Pair                                   |