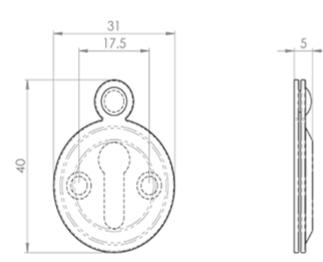

# M42

This drawing is the property of Carlisle Brass Limited, all design rights reserved

#### Additional Information

| Short Description | Covered Escutcheon |
|-------------------|--------------------|
| SKU               | M42                |
| Brands            | Carlisle Brass     |
| Finishes          | Polished Brass     |
| Sizes             | 31mm Dia.          |
| Technical         | 4                  |
| Line Drawings     | M42PDF             |
| Unit of Sale      | Each               |