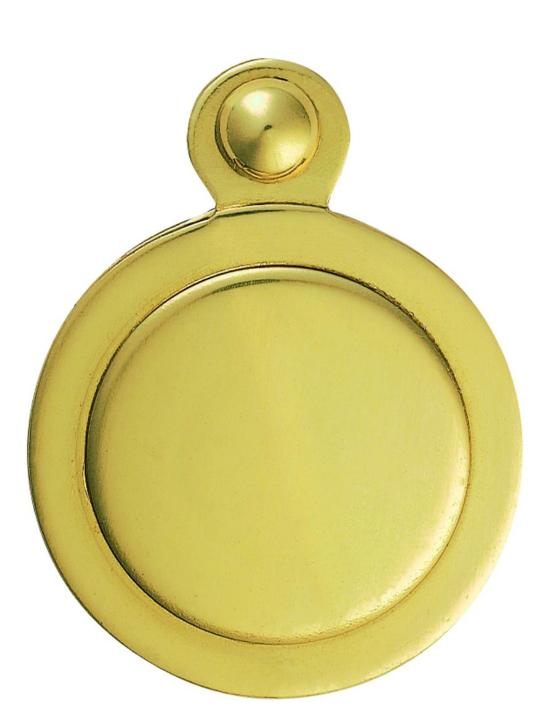

# **Covered Escutcheon Polished Brass**

**Product Images** 

Plain style covered keyhole escutcheon with the sliding flap swivelling at the top.

#### Additional Information

| Short Description | Covered Escutcheon |
|-------------------|--------------------|
| SKU               | M42                |
| Brands            | Carlisle Brass     |
| Finishes          | Polished Brass     |
| Sizes             | 31mm Dia.          |
| Technical         | 4                  |
| Line Drawings     | M42PDF             |
| Unit of Sale      | Each               |