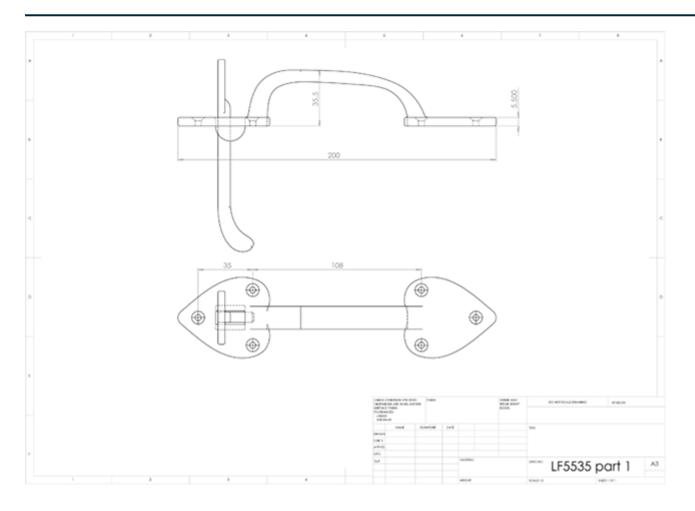

### **Technical Details**

Specification

#### **Additional Information**

| SKU           | LF5535 Range     |
|---------------|------------------|
| Brands        | Ludlow Foundries |
| Finishes      | Black Antique    |
| Technical     | 4                |
| Line Drawings | LF5535.PDF       |