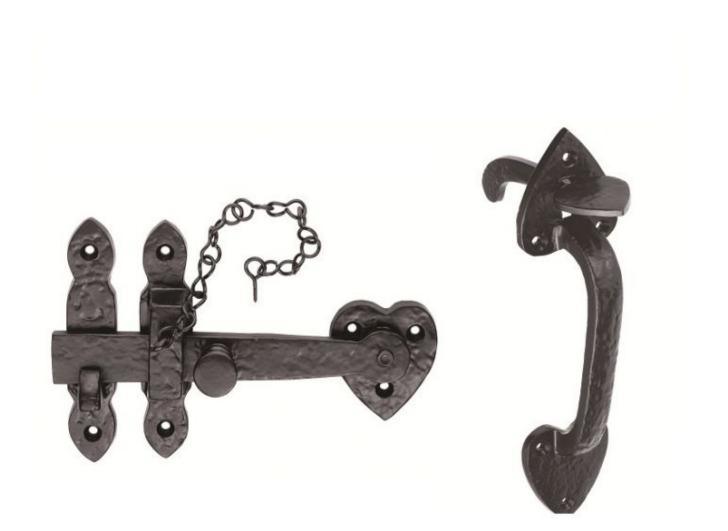

# **Black Antique Thumb Latch Set**

**Product Images** 

Description

keep allowing the gate to open. Comes with a 10 year mechanical guarantee. Ludlow Black Antique is a traditional range of furniture with a powder coated Black finish.