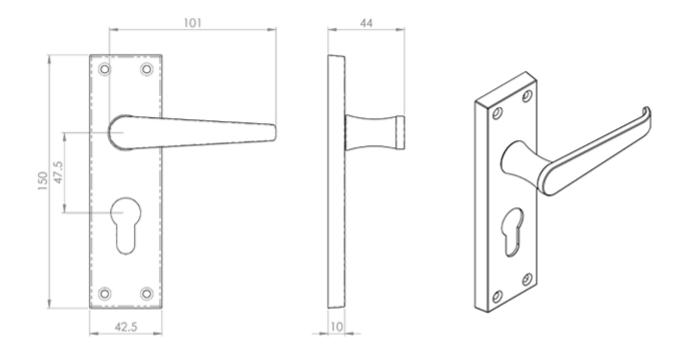

## M30Y

This drawing is the property of Carlisle Brass Limited, all design rights reserved

### Specification