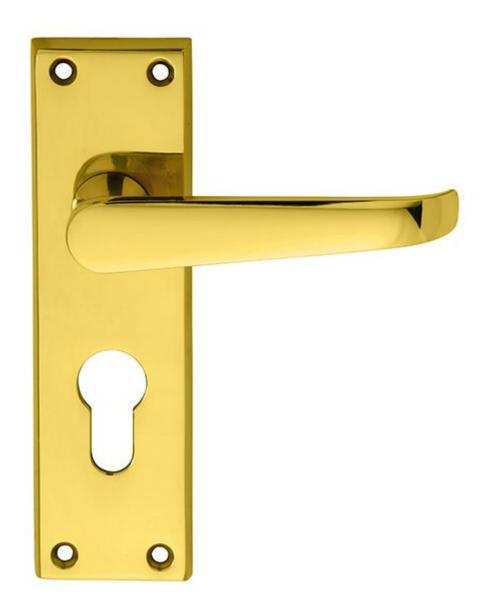

# Victorian Lever on Euro Lock Backplate

### Description

Lever on lock backplate. Euro profile 47.5mm c/c. A traditional Victorian styled handle on a plain rectangular backplate. A straight shaped lever which curves round at the end for easy ergonomic use. The heavy pattern design ensures that it will last for many years despite constant use in busy settings such as offices or restaurants. Comes with a 10 year mechanical guarantee and is Fire door rated.