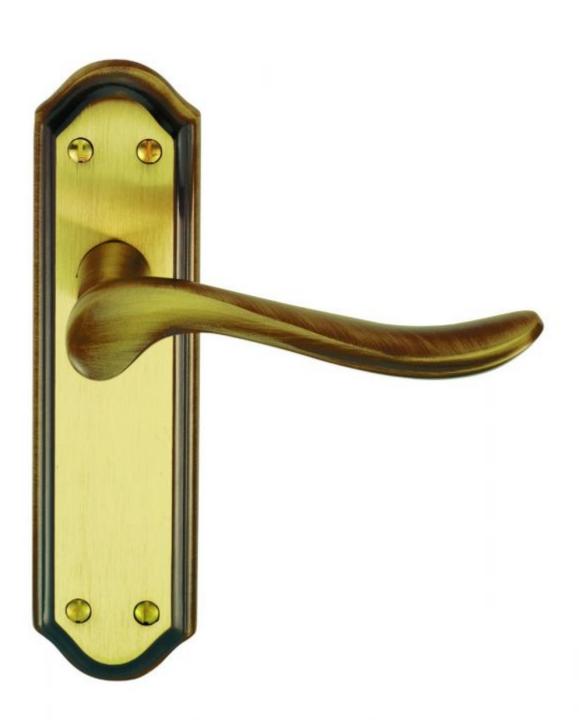

# Lytham Lever On Latch Backplate

**Product Images** 

#### Description

Lever on latch backplate. A gently undulating curved handle on a sculpted edge shaped backplate. The lever is slightly longer than normal allowing easy and comfortable operation. The shaped backplate has a unique, stepped design which nicely compliments the lever style. Comes with a 10 year mechanical guarantee and is Fire door rated.