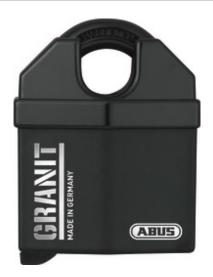

## Padlock GRANIT™ 37/60

Page 1 of 1

## **Technology**

- · ABUS-Plus disc cylinder: highest protection against manipulation
- · Body and shackle made from hardened alloy steel
- Black Granit coating for even more corrosion resistance
- SZP: comes with security card to protect against unauthorized key duplicates
- 2 keys, 1 with LED light
- · Shackle guard protects against attacks with tools
- · Cylinder inserted from the top: optimum drill and pull resistance
- Shackle can be taken out