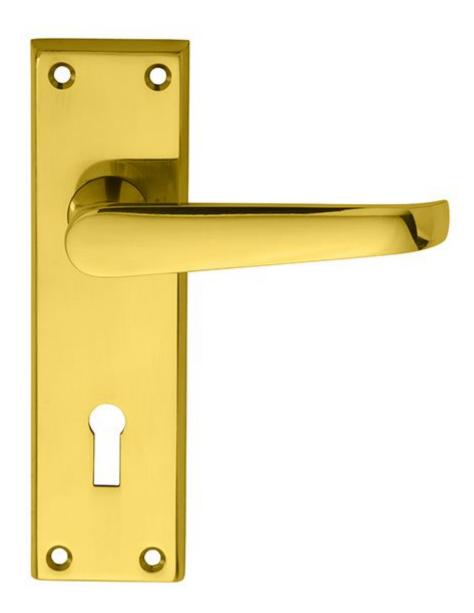

# Victorian Lever on Lock Backplate

### Description

Lever on lock backplate. A traditional Victorian styled handle on a plain rectangular backplate. A straight shaped lever which curves round at the end for easy ergonomic use. The heavy pattern design ensures that it will last for many years despite constant use in busy settings such as offices or restaurants. Comes with a 10 year mechanical guarantee and is Fire door rated.