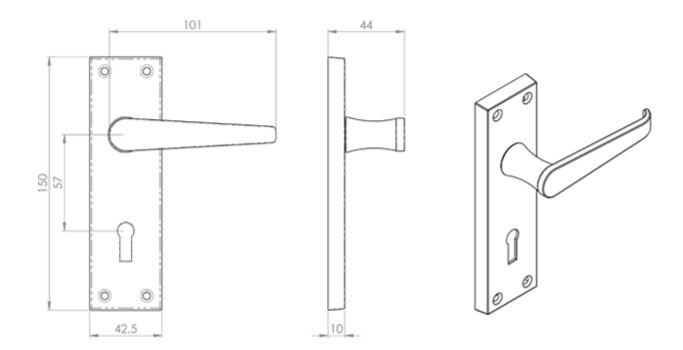

# M30

This drawing is the property of Carlisle Brass Limited, all design rights reserved

## Specification