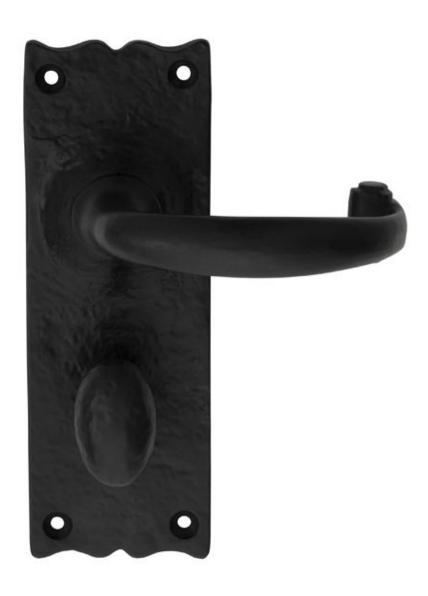

# **Traditional Lever On WC Backplate**

**Product Images** 

## Description

decorative backplate with undulating edging top and bottom give a softer traditional appearance to the door handle. Comes with a 10 year mechanical guarantee. Suitable for domestic use. Ludlow Black Antique is a traditional range of furniture with a powder coated Black finish.