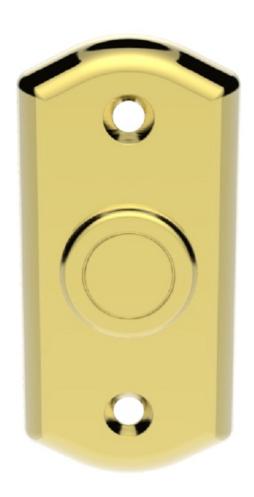

# **Shaped Bell Push**

**Product Images** 

## Description

A classical door bell push with its elegant curved shape and with its unobtrusive low profile button push it will compliment most front doors. Comes with a 10 year mechanical guarantee. Available in different finishes.

### **Product Options**

| Finishes: | Polished Chrome   |
|-----------|-------------------|
|           | Satin Chrome      |
|           | Stainless Brass   |
|           | Polished Brass    |
|           | Florentine Bronze |
| Options:  | Blister Pack      |
|           | Boxed             |