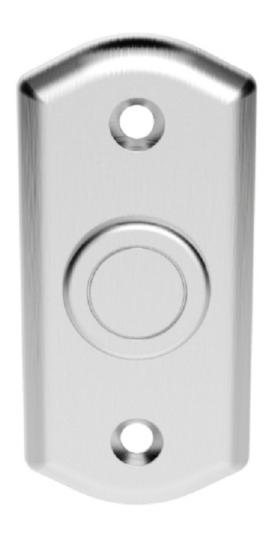

# **Shaped Bell Push**

**Product Images** 

## Description

A classical door bell push with its elegant curved shape and with its unobtrusive low profile button push it will compliment most front doors. Comes with a 10 year mechanical guarantee. Available in different finishes.

### **Product Options**

| Finishes: | Polished Chrome   |
|-----------|-------------------|
|           | Satin Chrome      |
|           | Stainless Brass   |
|           | Polished Brass    |
|           | Florentine Bronze |
| Options:  | Blister Pack      |
|           | Boxed             |