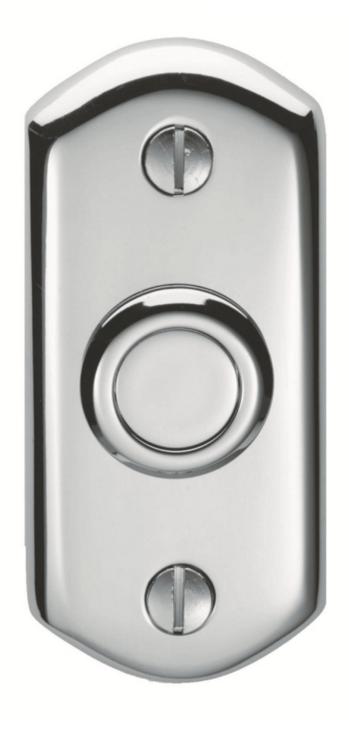

# **Shaped Bell Push**

**Product Images** 

## Description

A classical door bell push with its elegant curved shape and with its unobtrusive low profile button push it will compliment most front doors. Comes with a 10 year mechanical guarantee. Available in different finishes.

### **Product Options**

| Finishes: | Polished Chrome   |
|-----------|-------------------|
|           | Satin Chrome      |
|           | Stainless Brass   |
|           | Polished Brass    |
|           | Florentine Bronze |
| Options:  | Blister Pack      |
|           | Boxed             |