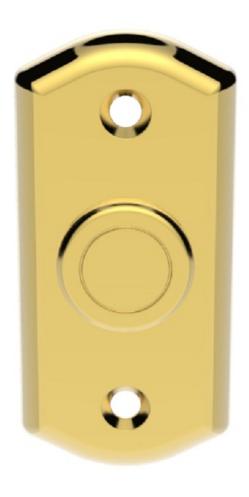

# **Shaped Bell Push**

**Product Images** 

## Description

A classical door bell push with its elegant curved shape and with its unobtrusive low profile button push it will compliment most front doors. Comes with a 10 year mechanical guarantee. Available in different finishes.

### **Product Options**

| Finishes: | Polished Chrome   |
|-----------|-------------------|
|           | Satin Chrome      |
|           | Stainless Brass   |
|           | Polished Brass    |
|           | Florentine Bronze |
| Options:  | Blister Pack      |
|           | Boxed             |