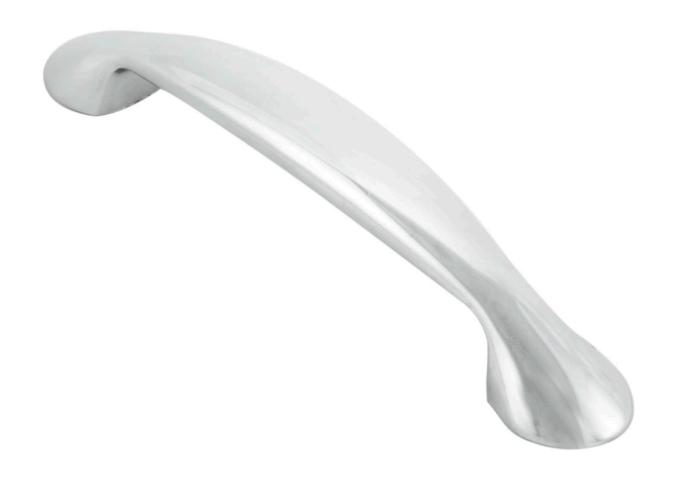

## **Platypus Bow Handle**

**Product Images** 

## Description

A smooth, tactile bowed cabinet pull with clean soft lines. Named as such because of its shape at either end being similar to the bill of a duck-billed platypus. Possibly inspired by Darwin's origin of the species. Educational as well as being practical. Available in 2 finishes.

## **Product Options**

| Finishes: | Polished Chrome                               |
|-----------|-----------------------------------------------|
|           | Satin Nickel                                  |
| Sizes:    | 128mm Centres, 166mm Overall, 30mm Projection |