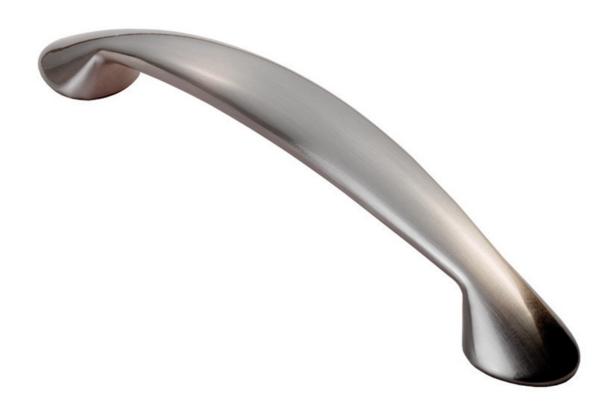

## **Platypus Bow Handle**

**Product Images** 

## Description

A smooth, tactile bowed cabinet pull with clean soft lines. Named as such because of its shape at either end being similar to the bill of a duck-billed platypus. Possibly inspired by Darwin's origin of the species. Educational as well as being practical. Available in 2 finishes.

## **Product Options**

| Finishes: | Polished Chrome                               |
|-----------|-----------------------------------------------|
|           | Satin Nickel                                  |
| Sizes:    | 128mm Centres, 166mm Overall, 30mm Projection |