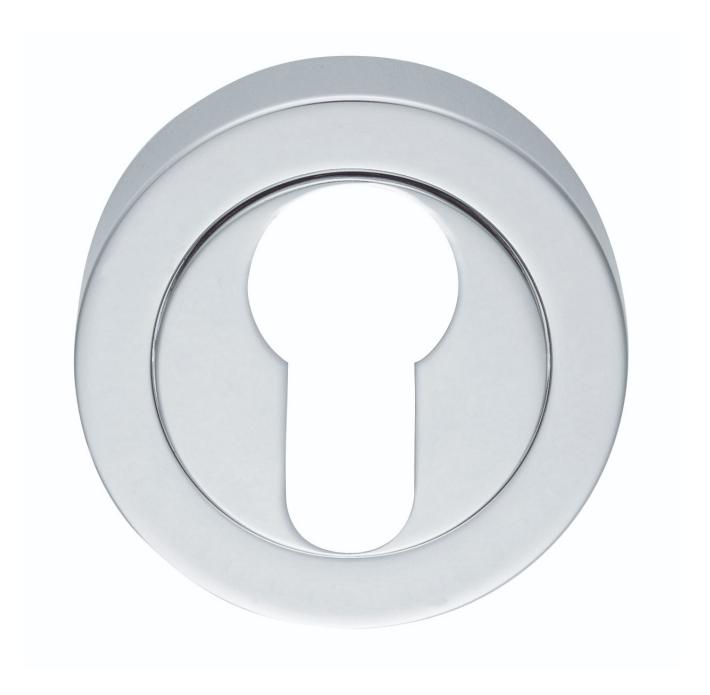

## **Euro Profile Escutcheon in Satin Chrome**

**Product Images** 

### Description

A modernistic concealed fix Euro lock profile escutcheon with a threaded screw on outer rose. The inner rose has numerous fixing points accommodating bolt through fixings as well as conventional screws. This 50mm x 10mm thick escutcheon provides an excellent accompaniment to substantial levers on rose.