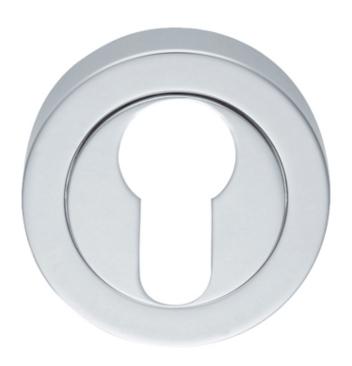

## **Euro Profile Escutcheon in Satin Chrome**

**Product Images** 

### Description

A modernistic concealed fix Euro lock profile escutcheon with a threaded screw on outer rose. The inner rose has numerous fixing points accommodating bolt through fixings as well as conventional screws. This 50mm x 10mm thick escutcheon provides an excellent accompaniment to substantial levers on rose.