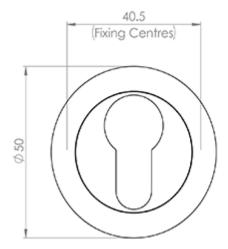

### Description

A modernistic concealed fix Euro lock profile escutcheon with a threaded screw on outer rose. The inner rose has numerous fixing points accommodating bolt through fixings as well as conventional screws. This 50mm x 10mm thick escutcheon provides an excellent accompaniment to substantial levers on rose.

# AA1

This drawing is the property of Carlisle Brass Limited, all design rights reserved