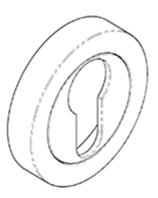

### Description

A modernistic concealed fix Euro lock profile escutcheon with a threaded screw on outer rose. The inner rose has numerous fixing points accommodating bolt through fixings as well as conventional screws. This 50mm x 10mm thick escutcheon provides an excellent accompaniment to substantial levers on rose.

# AA1

This drawing is the property of Carlisle Brass Limited, all design rights reserved