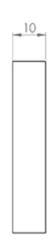

### Description

A modernistic concealed fix Euro lock profile escutcheon with a threaded screw on outer rose. The inner rose has numerous fixing points accommodating bolt through fixings as well as conventional screws. This 50mm x 10mm thick escutcheon provides an excellent accompaniment to substantial levers on rose.

# AA1

This drawing is the property of Carlisle Brass Limited, all design rights reserved