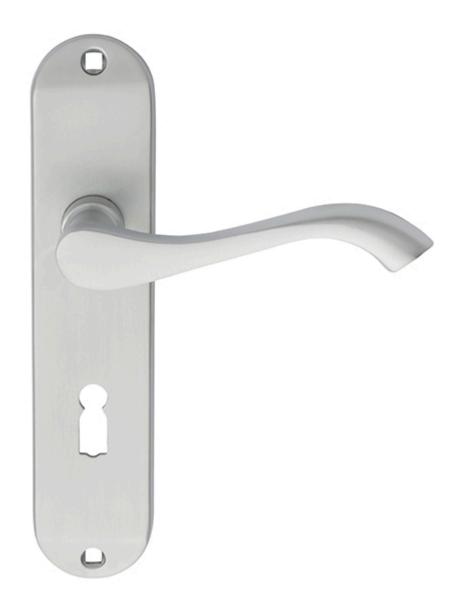

#### **Product Images**

### Description

Lever on lock backplate. A solid curved sweeping lever on an elegant rounded backplate with a chamfered section at the top and bottom. The smooth and solid feel oozes quality making this a deluxe handle of choice. The other feature is the single hole top and bottom, which accepts the back-to-back bolt through fixings giving a discreet and neat finish. Comes with a 10 year mechanical guarantee and is Fire door rated.