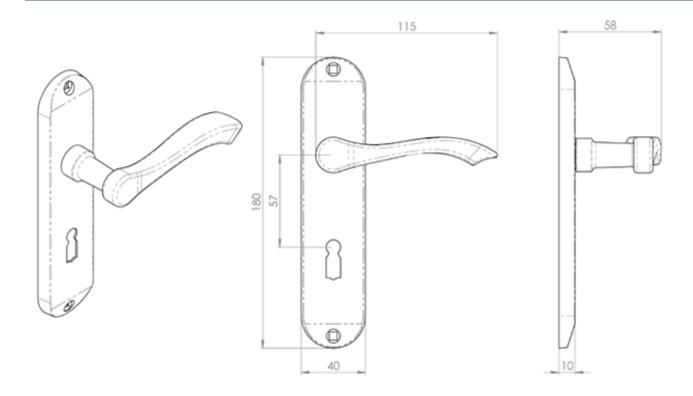

DL180

This drawing is the property of Carlisle Brass Limited, all design rights reserved

#### **Additional Information**

| Short Description | Andros Lever on Lock Backplate |
|-------------------|--------------------------------|
| SKU               | DL180SC                        |
| Brands            | Carlisle Brass                 |
| Finishes          | Satin Chrome                   |
| Options           | Lock Profile                   |
| Sizes             | 180mm x 40mm Backplate         |
| Technical         | 4,25,49                        |
| Line Drawings     | DL180.PDF                      |
| Unit of Sale      | Pair                           |