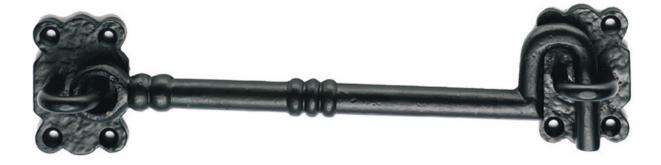

# **Cabin Hook**

**Product Images** 

## Description

Most commonly used on doors and window shutters. Available in various sizes. It provides the perfect solution to restricting doors or gate movement, and can prove to be a more visually appealing option to that of the average bolt. Comes with a 10 year mechanical guarantee. Suitable for domestic use. Ludlow Black Antique is a traditional range of furniture with a powder coated Black finish.