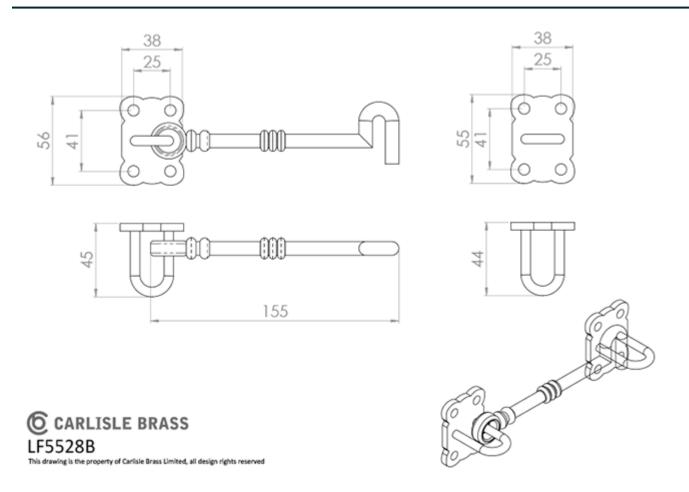

#### **Additional Information**

| Short Description | Black Antique Cabin Hook |
|-------------------|--------------------------|
| SKU               | LF5528                   |
| Brands            | Ludlow Foundries         |
| Technical         | 4                        |
| Line Drawings     | LF5528B.PDF              |