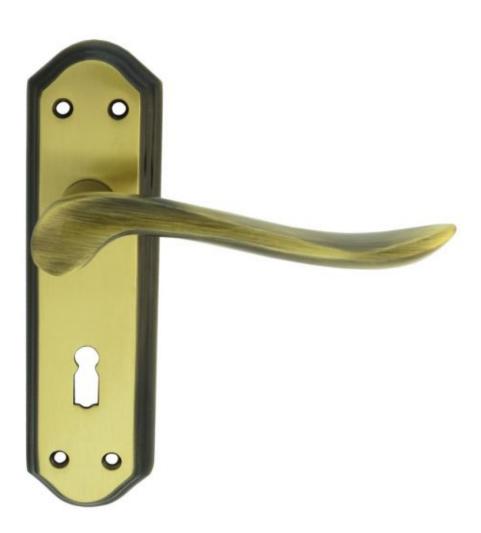

# Lytham Lever on Lock Backplate

**Product Images** 

#### Description

Lever on lock backplate. Standard profile 57mm c/c. A gently undulating curved handle on a sculpted edge shaped backplate. The lever is slightly longer than normal allowing easy and comfortable operation. The shaped backplate has a unique, stepped design which nicely compliments the lever style.