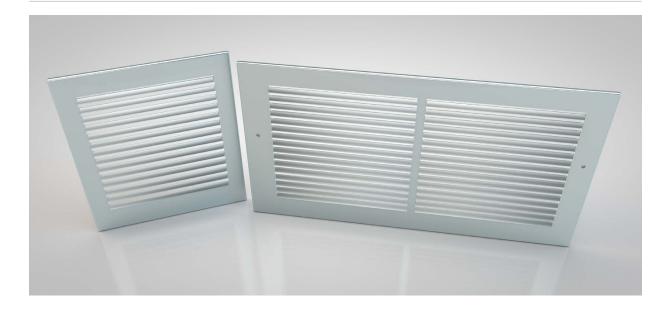

# **NORSEAL COVER PLATE**

## Application

Covers apertures in doors and walls

#### Fixing Screw fixed

#### Performance Up to 67% free area

Can be used with Norseal intumescent block

## Material

Zintec coated steel

## Sizes (mm)

To suit apertures 100x100, 150x150, 200x200, 225x75, 225x150, 225x225, 250x250, 300x150, 300x225, 300x300 Other sizes on application

## Colours

Silver (S) / White (W) RAL coated on application