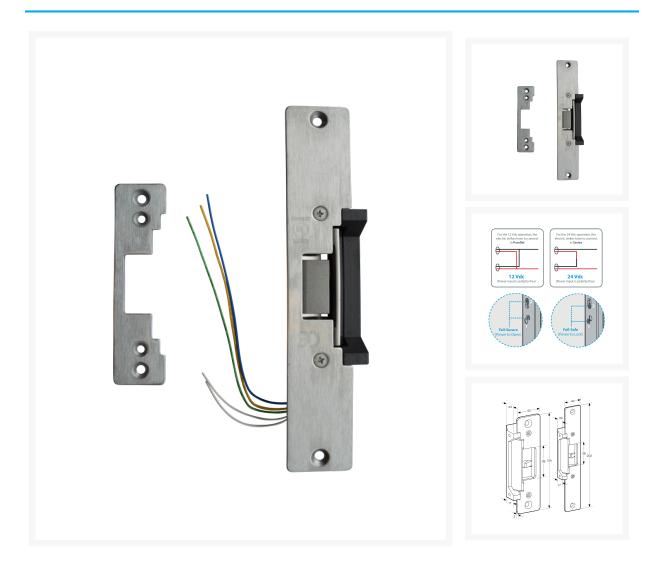

## **Description**

This ANSI style mortice release is supplied with both long (suitable for timber installation) and short (suitable for metal installation) stainless steel faceplates. It is easily switched between fail locked and fail unlocked and is available in both monitored and non-monitored versions and has a holding force of 2,000 lb (907Kg).

## **Features**

- Tested to 1,000,000 cycles
- ANSI Style Mortice Release
- Supplied with both long and short faceplates
- Simple to switch between fail locked and fail unlocked (with no loose pins)
- 2,000lb (907Kg) Holding Force