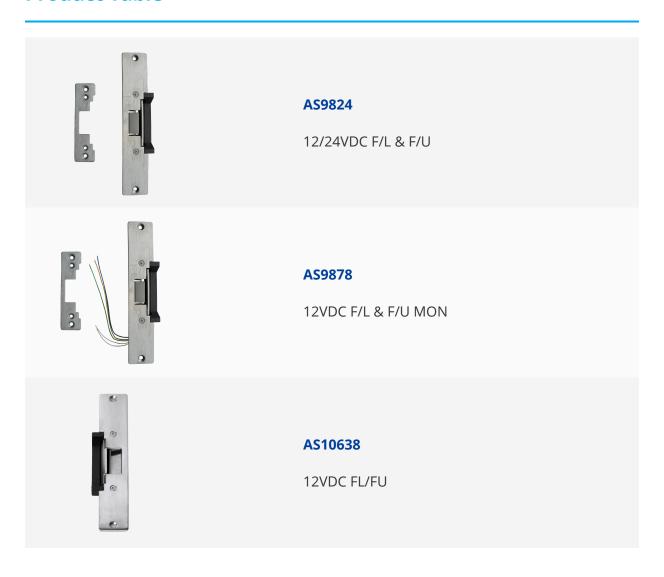

## (Asec ASEC ANSI Mortice Release



## **Description**

This ANSI style mortice release is supplied with both long (suitable for timber installation) and short (suitable for metal installation) stainless steel faceplates. It is easily switched between fail locked and fail unlocked and is available in both monitored and non-monitored versions and has a holding force of 2,000 lb (907Kg).



## **Features**

- Tested to 1,000,000 cycles
- ANSI Style Mortice Release
- Supplied with both long and short faceplates
- Simple to switch between fail locked and fail unlocked (with no loose pins)
- 2,000lb (907Kg) Holding Force

## **Product Table**