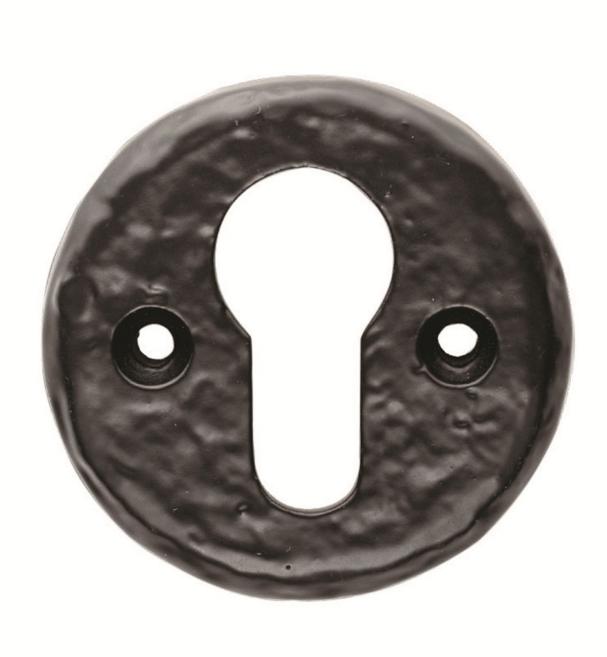

# **Euro Escutcheon**

**Product Images** 

### **Additional Information**

| Short Description | Black Antique Euro Escutcheon |
|-------------------|-------------------------------|
| SKU               | LF5539                        |
| Brands            | Ludlow Foundries              |
| Finishes          | Black Antique                 |
| Sizes             | 52mm Dia                      |
| Technical         | 4                             |
| Line Drawings     | LF5539.pdf                    |
| Unit of Sale      | Each                          |