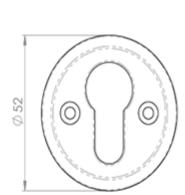

### **Technical Details**

LF5539 This drawing is the property of Carlisle Brass Limited, all design rights reserved

### **Additional Information**

| Short Description | Black Antique Euro Escutcheon |
|-------------------|-------------------------------|
| SKU               | LF5539                        |
| Brands            | Ludlow Foundries              |
| Finishes          | Black Antique                 |
| Sizes             | 52mm Dia                      |
| Technical         | 4                             |
| Line Drawings     | LF5539.pdf                    |
| Unit of Sale      | Each                          |