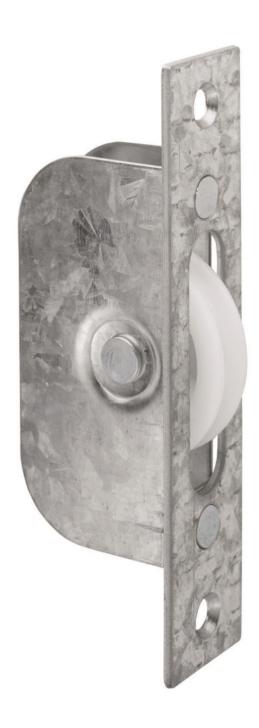

# Sash Window Axle Pulley Galvanised Forend

**Product Images** 

## Description

pulleys are used in traditional rise and fall sash windows to carry the cord attached to the window counter balance sash weight. Typically you will find four in any sash window, two for the top sash and two for the bottom sash. Comes with a 10 year mechanical guarantee.

## **Additional Information**

| Short Description | Sash Window Axle Pulley No.1                                                          |
|-------------------|---------------------------------------------------------------------------------------|
| SKU               | AQ91                                                                                  |
| Brands            | Carlisle Brass                                                                        |
| Finishes          | Galvanised                                                                            |
| Options           | Galv Forend, Nylon Wheel                                                              |
| Sizes             | 119mm x 25mm Forend, 76mm x 16mm Body, 42mm Pulley (Outer Dia.), 10mm Wheel Thickness |
| Technical         | 4                                                                                     |
| Line Drawings     | AQ91.PDF                                                                              |
| Unit of Sale      | Each                                                                                  |