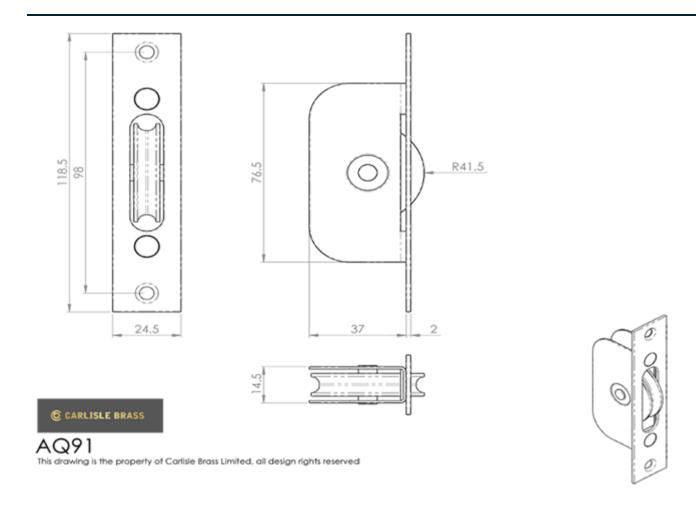

#### **Technical Details**

# **Specification**

## **Additional Information**

| Short Description | Sash Window Axle Pulley No.1                                                          |
|-------------------|---------------------------------------------------------------------------------------|
| SKU               | AQ91                                                                                  |
| Brands            | Carlisle Brass                                                                        |
| Finishes          | Galvanised                                                                            |
| Options           | Galv Forend, Nylon Wheel                                                              |
| Sizes             | 119mm x 25mm Forend, 76mm x 16mm Body, 42mm Pulley (Outer Dia.), 10mm Wheel Thickness |
| Technical         | 4                                                                                     |
| Line Drawings     | AQ91.PDF                                                                              |
| Unit of Sale      | Each                                                                                  |