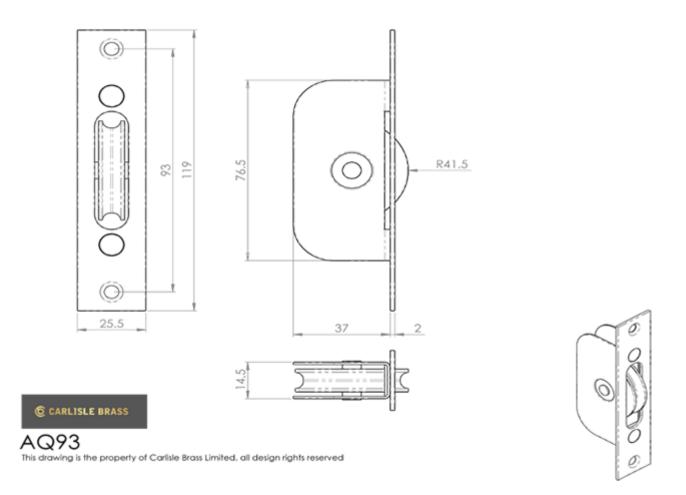

## Specification

## **Additional Information**

| SKU           | AQ93                                                                                  |
|---------------|---------------------------------------------------------------------------------------|
| Brands        | Carlisle Brass                                                                        |
| Finishes      | Polished Brass                                                                        |
| Options       | Square Forend, Brass Wheel                                                            |
| Sizes         | 119mm x 25mm Forend, 76mm x 16mm Body, 42mm Pulley (Outer Dia.), 10mm Wheel Thickness |
| Technical     | 4,49                                                                                  |
| Line Drawings | AQ93.PDF                                                                              |
| Unit of Sale  | Each                                                                                  |