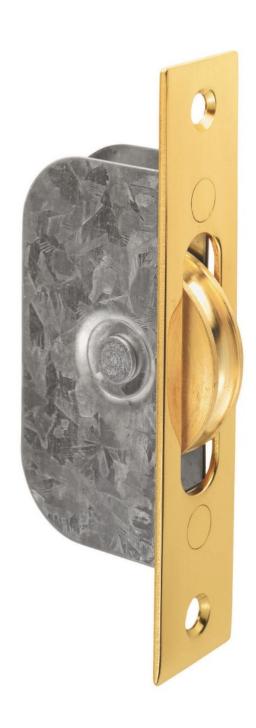

## Sash Window Axle Pulley Brass Wheel

**Product Images** 

## **Additional Information**

| SKU           | AQ93                                                                                  |
|---------------|---------------------------------------------------------------------------------------|
| Brands        | Carlisle Brass                                                                        |
| Finishes      | Polished Brass                                                                        |
| Options       | Square Forend, Brass Wheel                                                            |
| Sizes         | 119mm x 25mm Forend, 76mm x 16mm Body, 42mm Pulley (Outer Dia.), 10mm Wheel Thickness |
| Technical     | 4,49                                                                                  |
| Line Drawings | AQ93.PDF                                                                              |
| Unit of Sale  | Each                                                                                  |