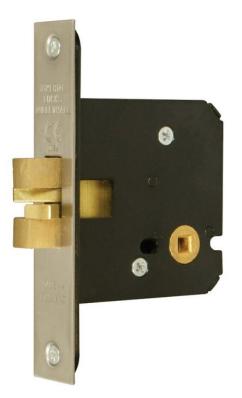

## G8028 Bathroom Mortice Sliding Door Lock

**Description** Bathroom mortice sliding door lock for use on wooden sliding doors. CE Marked door lock Fire rated to BS EN 1634-1:2000 & Performance rated to BS EN 12209. Bolt operated by turn from either side. Supplied with striker plate and fixing screws. Finishes stainless steel (SS) or satin brass (SB). Other finishes available.

**Operation** Bolt operated by turn from either side

Case Pierced to accept 38mm centre horizontally opposed bolt through fixing furniture

| Striker | Туре С |
|---------|--------|
| Plate   |        |

| Deadbolt                   | Brass, expanded claw. Throw 14mm  |
|----------------------------|-----------------------------------|
| Follower                   | Brass, to suit 5mm square spindle |
| Rebate<br>Units<br>To Suit | G3054-13mm G3055-19mm G3056-25mm  |