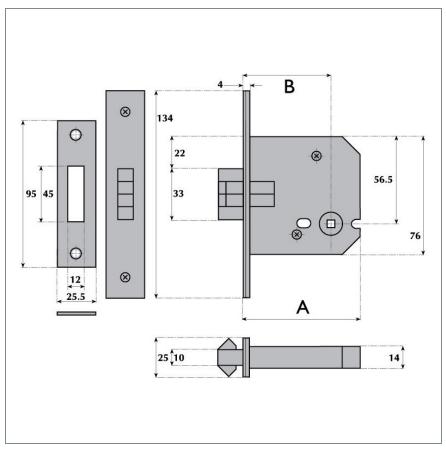

**Operation** Bolt operated by turn from either side

Case Pierced to accept 38mm centre horizontally opposed bolt through fixing furniture

| Striker | Туре С |
|---------|--------|
| Plate   |        |

| Deadbolt                   | Brass, expanded claw. Throw 14mm  |
|----------------------------|-----------------------------------|
| Follower                   | Brass, to suit 5mm square spindle |
| Rebate<br>Units<br>To Suit | G3054-13mm G3055-19mm G3056-25mm  |

| A Lock | 76mm, 101mm |
|--------|-------------|
| Case   |             |

Guardian Lock & Engineering Co Ltd. Imperial Works, Wednesfield Road, Willenhall, West Midlands, WV13 1AL, United Kingdom.

+44(0)1902 635 964 | sales@imperiallocks.co.uk