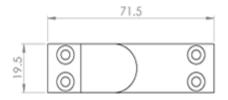

## **Technical Details**

AQ39 This drawing is the property of Carlisle Brass Limited, all design rights reserved

#### **Product Options**

| Finishes: | Polished Chrome              |
|-----------|------------------------------|
|           | Satin Nickel                 |
|           | Satin Chrome                 |
|           | Polished Brass               |
| Sizes:    | 70mm x 20mm, 35mm Projection |