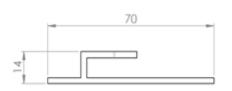

## **Technical Details**

AQ39 This drawing is the property of Carlisle Brass Limited, all design rights reserved

#### **Product Options**

| Finishes: | Polished Chrome              |
|-----------|------------------------------|
|           | Satin Nickel                 |
|           | Satin Chrome                 |
|           | Polished Brass               |
| Sizes:    | 70mm x 20mm, 35mm Projection |