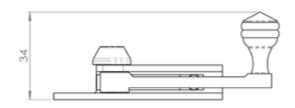

## **Technical Details**

AQ39 This drawing is the property of Carlisle Brass Limited, all design rights reserved

#### **Product Options**

| Finishes: | Polished Chrome              |
|-----------|------------------------------|
|           | Satin Nickel                 |
|           | Satin Chrome                 |
|           | Polished Brass               |
| Sizes:    | 70mm x 20mm, 35mm Projection |