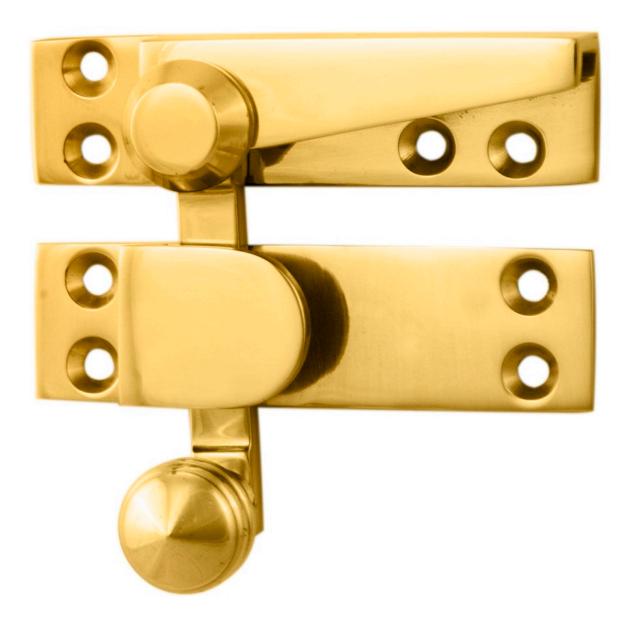

### Description

An elegant non-locking sash fastener that would greatly enhance any sash window. To disengage, the arm swivels neatly into the housing recess allowing ample clearance for window opening. Its clean cut straight lines are very appealing and will co-ordinate with many styles of window and door furniture. Comes with a 10 year mechanical guarantee. Available in various finishes.

#### **Product Options**

| Finishes: | Polished Chrome              |
|-----------|------------------------------|
|           | Satin Nickel                 |
|           | Satin Chrome                 |
|           | Polished Brass               |
| Sizes:    | 70mm x 20mm, 35mm Projection |