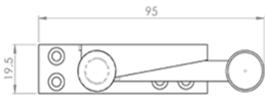

## **Technical Details**

AQ39 This drawing is the property of Carlisle Brass Limited, all design rights reserved

#### **Product Options**

| Finishes: | Polished Chrome              |
|-----------|------------------------------|
|           | Satin Nickel                 |
|           | Satin Chrome                 |
|           | Polished Brass               |
| Sizes:    | 70mm x 20mm, 35mm Projection |