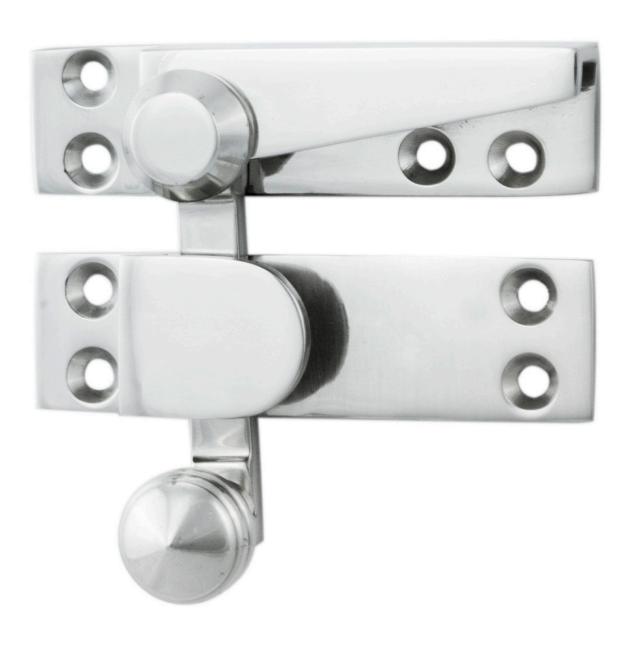

### Description

An elegant non-locking sash fastener that would greatly enhance any sash window. To disengage, the arm swivels neatly into the housing recess allowing ample clearance for window opening. Its clean cut straight lines are very appealing and will co-ordinate with many styles of window and door furniture. Comes with a 10 year mechanical guarantee. Available in various finishes.

#### **Product Options**

| Finishes: | Polished Chrome              |
|-----------|------------------------------|
|           | Satin Nickel                 |
|           | Satin Chrome                 |
|           | Polished Brass               |
| Sizes:    | 70mm x 20mm, 35mm Projection |