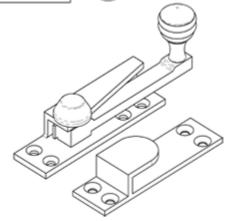

### Description

An elegant non-locking sash fastener that would greatly enhance any sash window. To disengage, the arm swivels neatly into the housing recess allowing ample clearance for window opening. Its clean cut straight lines are very appealing and will co-ordinate with many styles of window and door furniture. Comes with a 10 year mechanical guarantee. Available in various finishes.