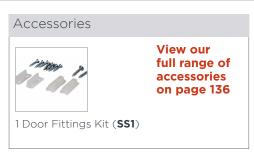

| Product Information |                                                             |              |                 |                      |                  |  |
|---------------------|-------------------------------------------------------------|--------------|-----------------|----------------------|------------------|--|
| Kit Order Code      | No. of Doors                                                | Track Length | Max. Door Width | Door Thickness Range | Max. Door Weight |  |
| SS4                 | 2                                                           | 1200mm       | 900mm           | 16 - 30mm            | 9kg              |  |
| SS5                 | 2                                                           | 1500mm       | 900mm           | 16 - 30mm            | 9kg              |  |
| SS6                 | 2                                                           | 1800mm       | 900mm           | 16 - 30mm            | 9kg              |  |
| SS1                 | Fittings kit to be used when an additional door is required |              |                 |                      |                  |  |