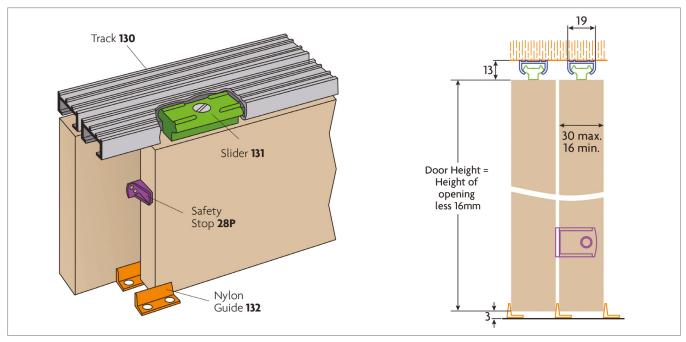

## SLIPPER

Slipper is ideally suited for hatches, cupboards and other applications made from lightweight wood or chipboard. It supports a maximum door weight of 9kg, a maximum door width of 900mm and door thickness of between 16-30mm. Three kits are available giving a maximum opening width of 1800mm, the unit can also easily be top fixed. The nylon sliders and aluminium track ensure quiet and effortless operation, an appealing design and simple-to-remove doors for cleaning and decorating. A fittings kit is available for when an additional door is required.

| Kit Contents                   |            |  |  |  |  |
|--------------------------------|------------|--|--|--|--|
| Component                      | Short Code |  |  |  |  |
| Track (x 2)                    | 130/****   |  |  |  |  |
| Sliders (x 4)                  | 131        |  |  |  |  |
| Stop (x 1)                     | 28P        |  |  |  |  |
| White Plastic Flush Pull (x 2) | 26P        |  |  |  |  |
| Nylon Guide (x 4)              | 132        |  |  |  |  |