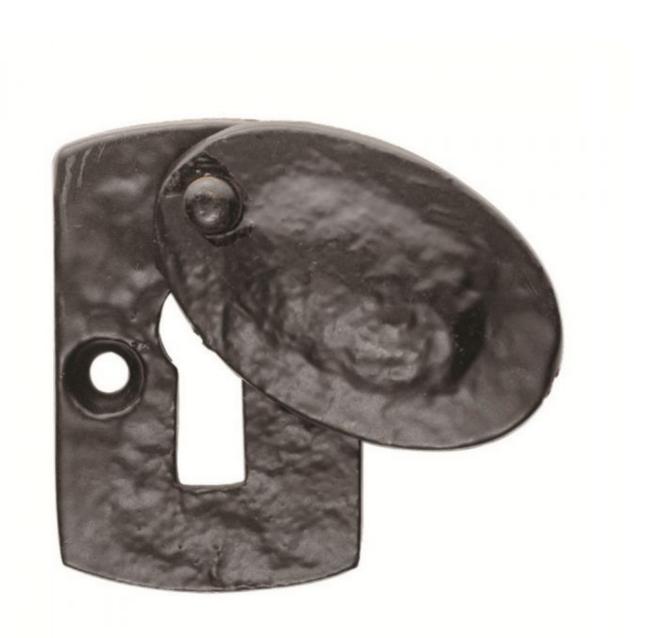

# **Plaque Covered Escutcheon**

**Product Images** 

Description

guarantee. Ludlow Black Antique is a traditional range of furniture with a powder coated Black finish.

## LF5538

This drawing is the property of Carlisle Brass Limited, all design rights reserved