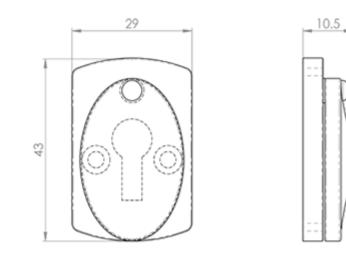

### **Technical Details**

## LF5538

This drawing is the property of Carlisle Brass Limited, all design rights reserved