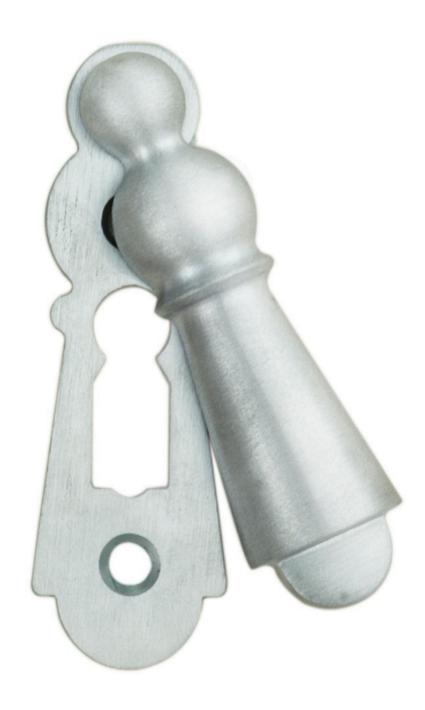

# **Delamain Large Covered Escutcheon**

**Product Images** 

#### **Additional Information**

| Short Description | Large Covered Escutcheon |
|-------------------|--------------------------|
| SKU               | DK4SC                    |
| Brands            | Delamain                 |
| Finishes          | Satin Chrome             |
| Sizes             | 70mm x 23mm              |
| Technical         | 4                        |
| Line Drawings     | DK4.PDF                  |
| Unit of Sale      | Each                     |