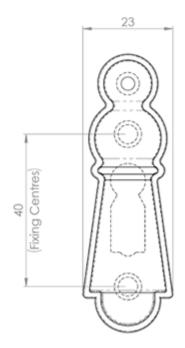

### **Technical Details**

 $\begin{picture}(20,0)\put(0,0){\line(1,0){100}} \put(0,0){\line(1,0){100}} \put(0,0){\line(1,0){100}$ 

#### **Additional Information**

| Short Description | Large Covered Escutcheon |
|-------------------|--------------------------|
| SKU               | DK4SC                    |
| Brands            | Delamain                 |
| Finishes          | Satin Chrome             |
| Sizes             | 70mm x 23mm              |
| Technical         | 4                        |
| Line Drawings     | DK4.PDF                  |
| Unit of Sale      | Each                     |