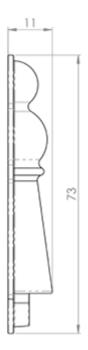

### **Technical Details**

 $\begin{picture}(20,0)\put(0,0){\line(1,0){100}} \put(0,0){\line(1,0){100}} \put(0,0){\line(1,0){100}$ 

#### **Additional Information**

| Short Description | Large Covered Escutcheon |
|-------------------|--------------------------|
| SKU               | DK4SC                    |
| Brands            | Delamain                 |
| Finishes          | Satin Chrome             |
| Sizes             | 70mm x 23mm              |
| Technical         | 4                        |
| Line Drawings     | DK4.PDF                  |
| Unit of Sale      | Each                     |