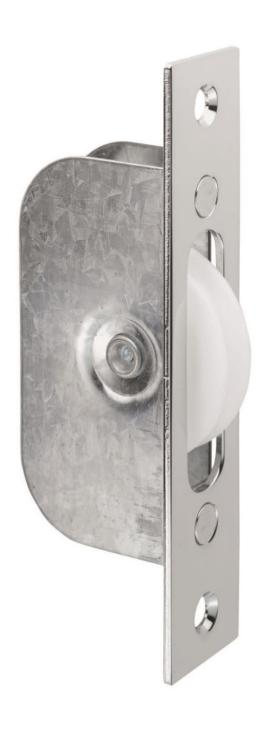

### Description

attached to the window counter balance sash weight. Typically you will find four in any sash window, two for the top sash and two for the bottom sash. Comes with a 10 year mechanical guarantee. Product Variations - AQ92 square brass forend with nylon wheel, AQ93 square brass forend with a brass wheel, . AQ96 heavy duty radius brass forend with brass wheel.

### **Product Options**

| Finishes: | Polished Chrome                                                                       |
|-----------|---------------------------------------------------------------------------------------|
|           | Satin Chrome                                                                          |
|           | Polished Brass                                                                        |
| Options:  | Square Forend, Nylon Wheel                                                            |
| Sizes:    | 119mm x 25mm Forend, 76mm x 16mm Body, 42mm Pulley (Outer Dia.), 10mm Wheel Thickness |