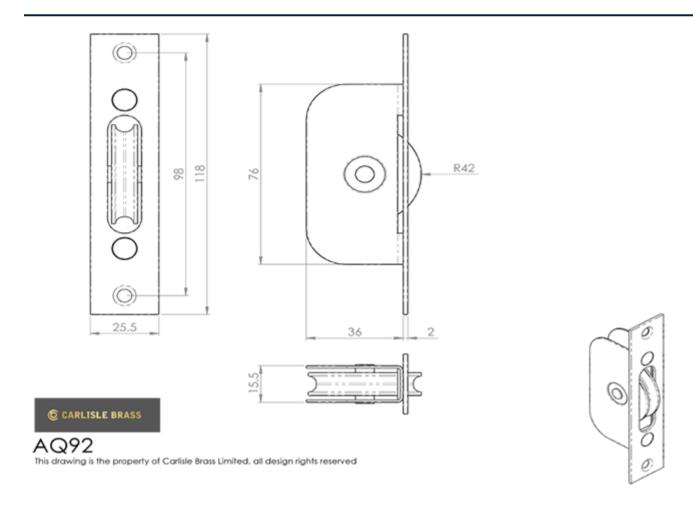

#### **Additional Information**

| Short Description | Sash Window Axle Pulley |
|-------------------|-------------------------|
| SKU               | AQ92 Range              |
| Brands            | Carlisle Brass          |
| Technical         | 4,49                    |
| Line Drawings     | AQ92.PDF,AQ96.PDF       |
| 3D Animation      | AQ92CP/AQ92CP.html      |

### **Product Options**

| Finishes: | Polished Chrome                                                                       |
|-----------|---------------------------------------------------------------------------------------|
|           | Satin Chrome                                                                          |
|           | Polished Brass                                                                        |
| Options:  | Square Forend, Nylon Wheel                                                            |
| Sizes:    | 119mm x 25mm Forend, 76mm x 16mm Body, 42mm Pulley (Outer Dia.), 10mm Wheel Thickness |