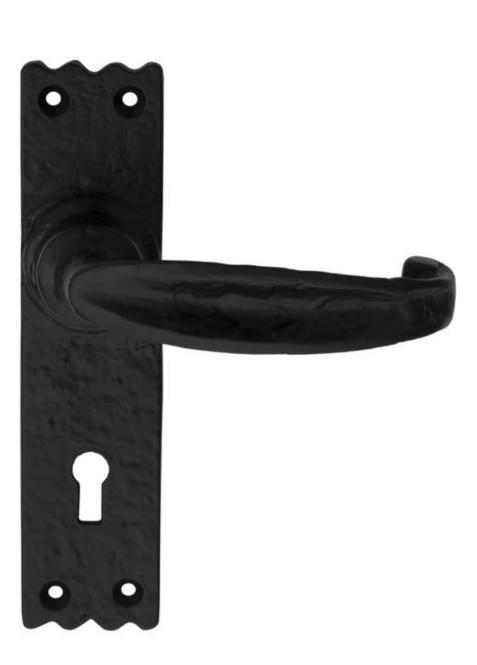

## Slimline V Lever on Lock Backplate

**Product Images** 

Description

straight handle with an inward rounded end. The decorative backplate with undulating edging top and bottom give a softer traditional appearance to the door handle. Comes with a 10 year mechanical guarantee. Suitable for domestic use. Ludlow Black Antique is a traditional range of furniture with a powder coated Black finish.